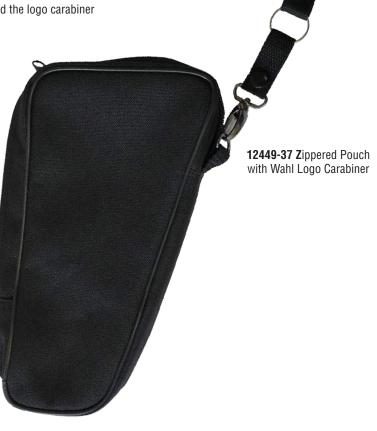

## Carrying Case with Carabiner

Keep your HSI250 handy with our black canvas carrying case which includes a Wahl Heat Spy logo carabiner. Easily clips on your belt or anywhere else.

This durable zippered pouch fits the HSI250 and other model thermal imagers or infrareds. Includes a D-ring belt clip and the logo carabiner

Dimensions: Top: 5.5", Bottom: 3", Height: 9.6"