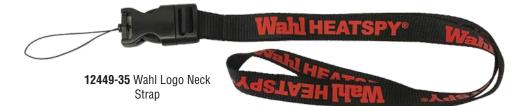

## Wahl Logo Neck Strap

Another handy option is the Wahl Logo neck Strap. Keep your camera ready all the time.

Dimensions: 3/4" Wide, 36" Long with Detachable Connection Loop.

Specifications subject to change without notice. Heat Spy is a registered trademark of Wahl Instruments, Inc.