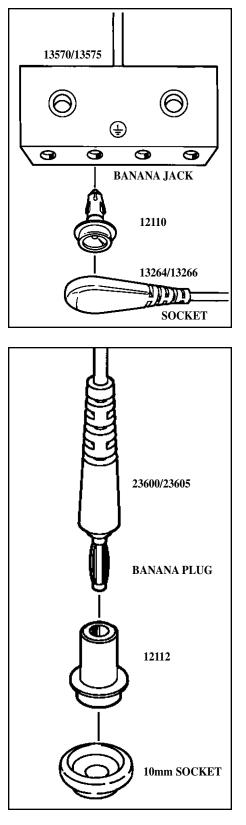

## **Adapters for Snaps Used as Electrical Connectors For Grounding ESD Protective Workstations**

Adapters for Various Brands of Wristbands and Ground Cords

There are three connector systems commonly used for ESD protective grounding. These are the 4mm (1/8"), 7mm (1/4") and 10mm (3/8") snap. These are available in both male (stud) and female (socket) snaps.

No standard exists for connectors for ESD protective grounding. The most commonly used snaps may be found in various products and in various configurations depending upon the original manufacturer.

ESD Systems.com has adapters available to adapt ESD Systems.com products to other manufacturer's products. These adapters are illustrated in this Tech Brief.

### Adapters for Workstation Mat Grounding