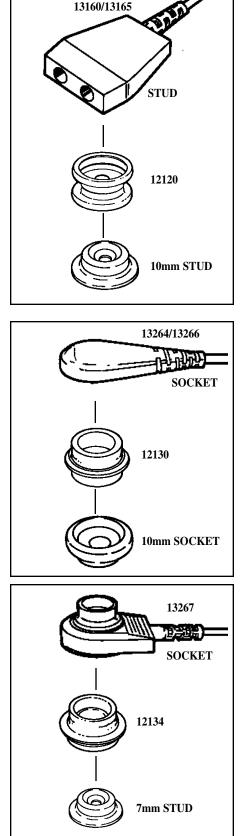

## **Adapters for Snaps Used as Electrical Connectors For Grounding ESD Protective Workstations**

Adapters for Various Brands of Wristbands and Ground Cords

There are three connector systems commonly used for ESD protective grounding. These are the 4mm (1/8"), 7mm (1/4") and 10mm (3/8") snap. These are available in both male (stud) and female (socket) snaps.

No standard exists for connectors for ESD protective grounding. The most commonly used snaps may be found in various products and in various configurations depending upon the original manufacturer.

ESD Systems.com has adapters available to adapt ESD Systems.com products to other manufacturer's products. These adapters are illustrated in this Tech Brief.

### Adapters for Workstation Mat Grounding