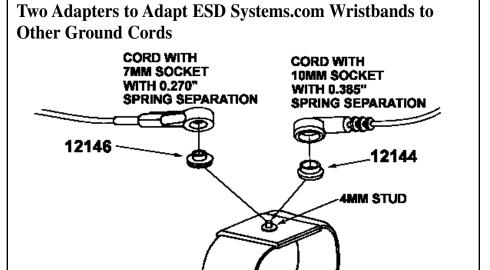

## **Adapters for Snaps Used as Electrical Connectors For Grounding ESD Protective Workstations**

Adapters for Various Brands of Wristbands and Ground Cords

There are three connector systems commonly used for ESD protective grounding. These are the 4mm (1/8"), 7mm (1/4") and 10mm (3/8") snap. These are available in both male (stud) and female (socket) snaps.

No standard exists for connectors for ESD protective grounding. The most commonly used snaps may be found in various products and in various configurations depending upon the original manufacturer.

ESD Systems.com has adapters available to adapt ESD Systems.com products to other manufacturer's products. These adapters are illustrated in this Tech Brief.

Because of the possible confusion in measurement of studs and sockets we suggest that you try a sample of these adapters before purchase. ESD Systems.com will supply samples upon request.

- **12140** Adapts a 3/8" (10mm) stud to a 1/8" (4mm) socket
- **12142** Adapts a 1/4" (7mm) stud to a 1/8" (4mm) socket
- 12144 Adapts a 3/8" (10mm) socket to a 1/8" (4mm) stud
- **12146** Adapts a 1/4" (7mm) socket to a 1/8" (4mm) stud
- **12148** Adapts a 1/4" (7mm) socket to a 1/8" (4mm) socket