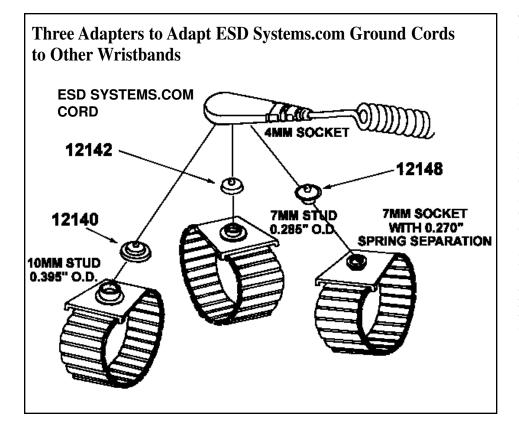

## **Adapters for Snaps Used as Electrical Connectors For Grounding ESD Protective Workstations**

Adapters for Various Brands of Wristbands and Ground Cords

There are three connector systems commonly used for ESD protective grounding. These are the 4mm (1/8"), 7mm (1/4") and 10mm (3/8") snap. These are available in both male (stud) and female (socket) snaps.

No standard exists for connectors for ESD protective grounding. The most commonly used snaps may be found in various products and in various configurations depending upon the original manufacturer.

ESD Systems.com has adapters available to adapt ESD Systems.com products to other manufacturer's products. These adapters are illustrated in this Tech Brief.

Because of the possible confusion in measurement of studs and sockets we suggest that you try a sample of these adapters before purchase. ESD Systems.com will supply samples upon request.

- **12140** Adapts a 3/8" (10mm) stud to a 1/8" (4mm) socket
- **12142** Adapts a 1/4" (7mm) stud to a 1/8" (4mm) socket
- 12144 Adapts a 3/8" (10mm) socket to a 1/8" (4mm) stud
- **12146** Adapts a 1/4" (7mm) socket to a 1/8" (4mm) stud
- **12148** Adapts a 1/4" (7mm) socket to a 1/8" (4mm) socket