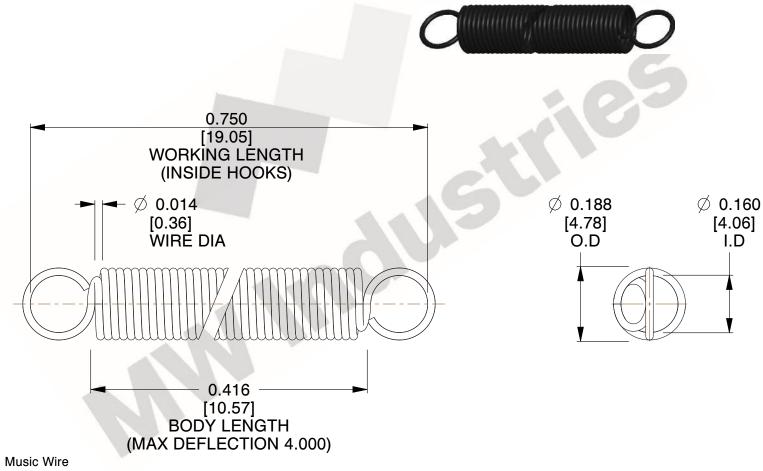

NOTES:

1. Material: Music Wire

2. Finish:

3. Sugg Max. Load: 0.550 (lbs) 4. Sugg Max. Deflection: 4.000 (in)

5. All Drawing Dimensions are in Inches [mm]

6. ("The coil count, body length, and end position is for reference only")