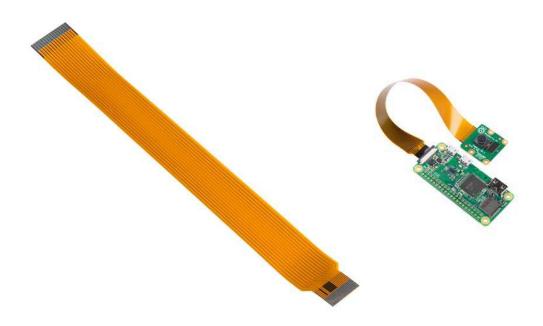

## **Raspberry Pi Zero Camera Cable**

PRT-14272

**Description:** The Raspberry Pi Zero and Zero W are both equipped with a smaller CSI (Camera Serial Interface) port than on a full-sized Raspberry Pi board — luckily, that's where this cable can help! The Raspberry Pi Zero Camera Cable replaces the pre-existing camera module cable, allowing your Zero or Zero W light and imaging capabilities.

This cable measures 15cm from end to end and can easily be swapped in and out.

**Note:** This product only includes the CSI cable and does **NOT** include a Raspberry Pi Camera Module. The module will need to be purchased separately.