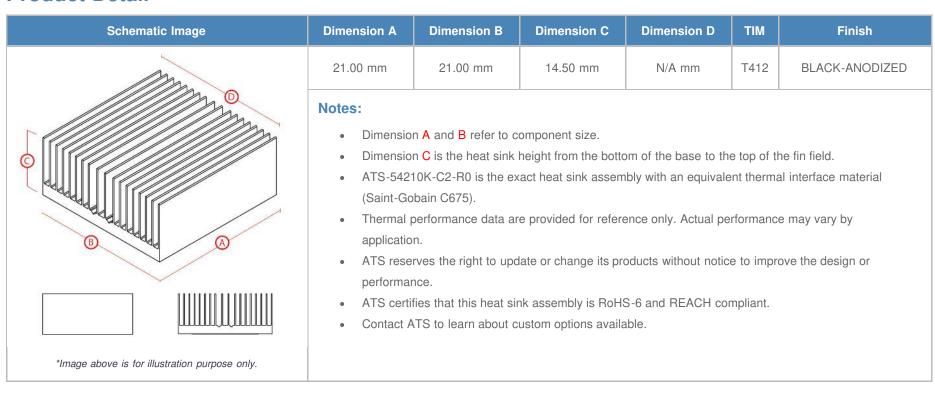

**

| AIR VELOCITY       |               | @200 LFM<br>1.0 M/S | @300 LFM<br>1.5 M/S | @400 LFM<br>2.0 M/S | @500 LFM<br>2.5 M/S | @600 LFM<br>3.0 M/S | @700 LFM<br>3.5 M/S | @800 LFM<br>4.0 M/S |
|--------------------|---------------|---------------------|---------------------|---------------------|---------------------|---------------------|---------------------|---------------------|
| THERMAL RESISTANCE | Unducted Flow | 11.1 °C/W           | 9 °C/W              | 7.8 °C/W            | 7 °C/W              | 6.4 °C/W            | 6 °C/W              | 5.6 °C/W            |
|                    | Ducted Flow   | 7.1                 | N/A                 | N/A                 | N/A                 | N/A                 | N/A                 | N/A                 |

## **Product Detail**