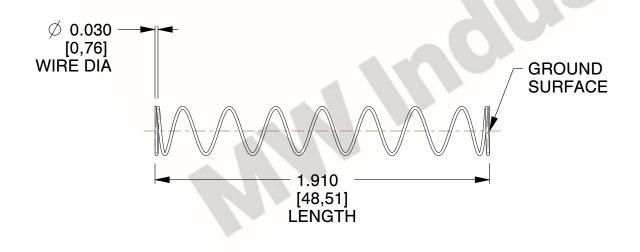

## **NOTES:**

1. Material : Spring Steel 2. Finish : Glod Irridite

3. Ends : Closed and Ground

4. Total Coils: 10.000

5. Sugg. Max. Deflection : 2.200 (in)6. Sugg. Max. Load : 2.300 (lbs)

7. All Drawing Dimensions are in Inches [mm]