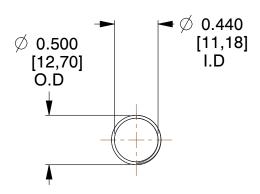

## **NOTES:**

1. Material : Spring Steel 2. Finish : Glod Irridite

3. Ends : Closed and Ground

4. Total Coils: 10.000

5. Sugg. Max. Deflection : 2.200 (in)6. Sugg. Max. Load : 2.300 (lbs)

7. All Drawing Dimensions are in Inches [mm]