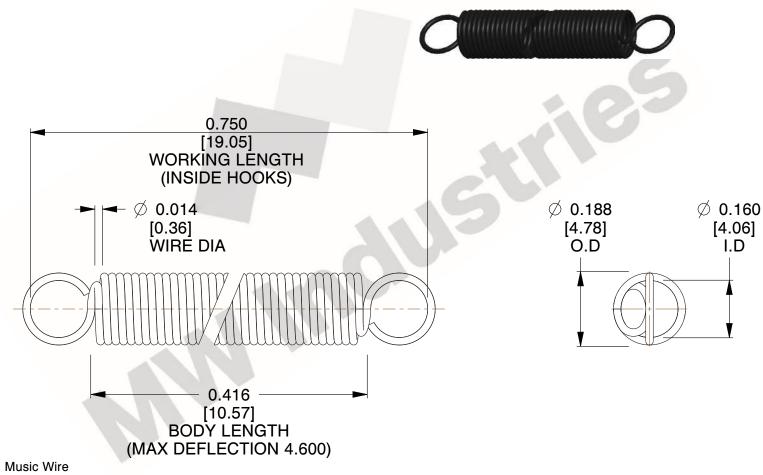

NOTES:

1. Material: Music Wire

2. Finish:

3. Sugg Max. Load: 0.550 (lbs) 4. Sugg Max. Deflection: 4.600 (in)

5. All Drawing Dimensions are in Inches [mm]

6. Coil Coun

are provided for reference and evaluation purposes only, and is subject to change without notice. MW Industries makes no representations, warranties or guarantees as to the appropriateness, accuracy, completeness, or suitability for any purpose, of the file, information or specifications. You are solely responsible for the use of the file, information or specifications.

This file and any associated information and specifications

MW Industries. It contains confidential, proprietary information that is MW Industries property. Do not disclose to or duplicate for others except as authorized by MW Industries. SCALE 3.000

This drawing is the property of

COMPONENT **SPRINGS** UNIT **ZZ3-11** INCH [mm] SHEET **EXTENSION SPRINGS** 1 of 1