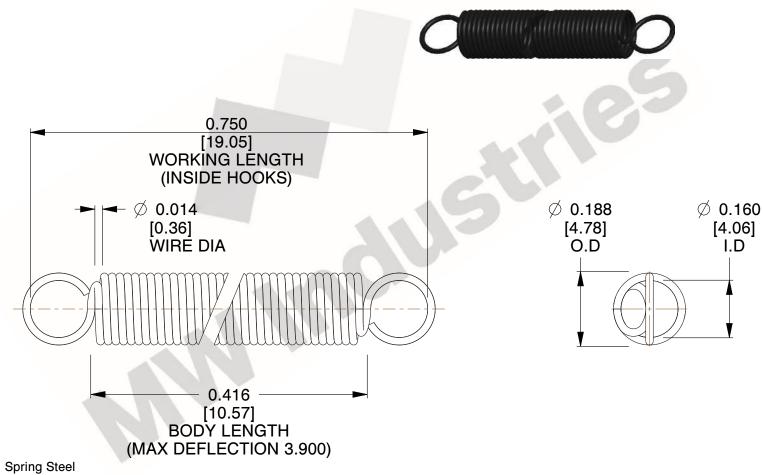

NOTES:

1. Material : Spring Steel

2. Finish:

3. Sugg Max. Load: 0.550 (lbs) 4. Sugg Max. Deflection: 3.900 (in)

5. All Drawing Dimensions are in Inches [mm]

6. Coil Coun

www.mwcomponents.com

800.237.5225

3.000

SCALE

UNIT **ZZ3-11** INCH [mm] SHEET **EXTENSION SPRINGS** 1 of 1

**SPRINGS** 

**COMPONENT**