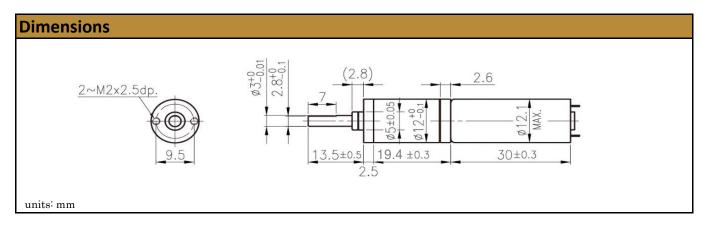

n inline solution providing excellent torque output at various speeds. They are best for intermittent duty operation. With endless performance combinations, we have a fully tailored gear motor solution for you.





| Specifications     |                  |
|--------------------|------------------|
| Gearhead Type:     | Planetary        |
| Motor Type:        | Carbon - Brushed |
| Rated Voltage:     | 3V DC            |
| Rated Speed:       | 140 rpm          |
| Rated Torque:      | 0.23 kg.cm       |
| Termination Style: | Terminals        |

| No-Load Speed:   | 176 rpm (+/- 10%) |
|------------------|-------------------|
| No-Load Current: | < 0.3 A           |
| Stall Torque:    | 1.13 kg.cm        |
| Max. Power:      | 0.51 W            |
| Max. Effiicency: | 25%               |