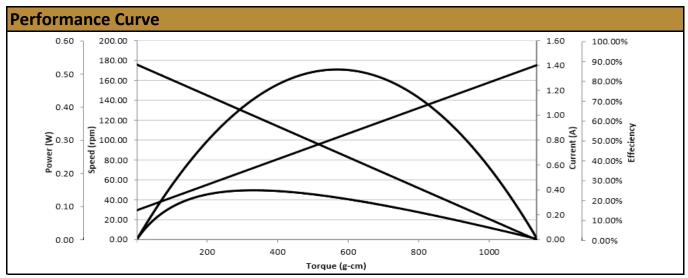

| No-Load Speed:   | 176 rpm (+/- 10%) |
|------------------|-------------------|
| No-Load Current: | < 0.3 A           |
| Stall Torque:    | 1.13 kg.cm        |
| Max. Power:      | 0.51 W            |
| Max. Effiicency: | 25%               |