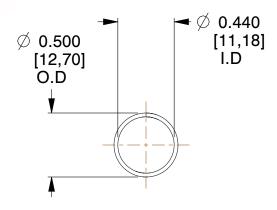

## **NOTES:**

1. Material: Stainless Steel

2. Finish: Glod Irridite

3. Ends: Closed

4. Total Coils: 10.000

Sugg. Max. Deflection: 1.500 (in)
 Sugg. Max. Load: 2.300 (lbs)

7. All Drawing Dimensions are in Inches [mm]