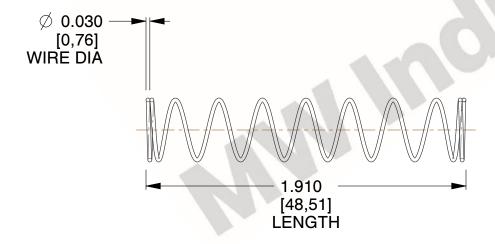

## **NOTES:**

1. Material: Stainless Steel

2. Finish: Glod Irridite

3. Ends: Closed

4. Total Coils: 10.000

Sugg. Max. Deflection: 1.500 (in)
 Sugg. Max. Load: 2.300 (lbs)

7. All Drawing Dimensions are in Inches [mm]