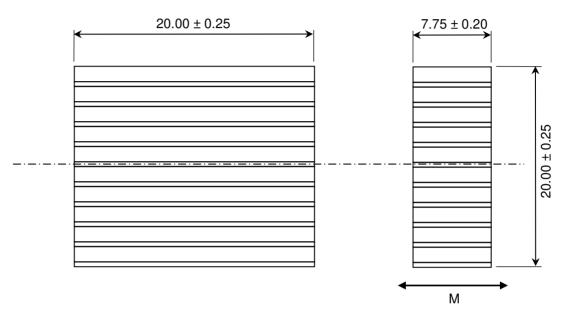

## ALL DIMENSIONS ARE IN MM

**Alliance LLC** 

NOTES:

1. MATERIAL: C-8 WITH STEEL SPACERS

2. MAGNET PROPERTIES:

Br: 3,700-4,100 G Hc: 2,500-2,900 Oe Hci: 2,600-3,100 Oe

T max: 80 C

|     |             |                                        |                                             | 1450 CLARK DRIVE, VALPARAISO, INDIANA 46385 |            |                        |
|-----|-------------|----------------------------------------|---------------------------------------------|---------------------------------------------|------------|------------------------|
|     |             | TOLERANCES<br>(UNLESS OTHERWISE NOTED) | DESCRIPTION: Ferrite Multipole Latch Magnet |                                             |            |                        |
| Rev | Description | Dated                                  |                                             | LATCH MAGNET                                |            | P/N: YB-108-1          |
|     |             |                                        | $X.XXX = \pm .005  X.XX = \pm .13$          | GRADE: C-8                                  | Dwg by: BT | REV LEVEL: A           |
|     |             |                                        |                                             | COATING: None                               | Apr by: DV | Apr. Dated: 03-13-2020 |