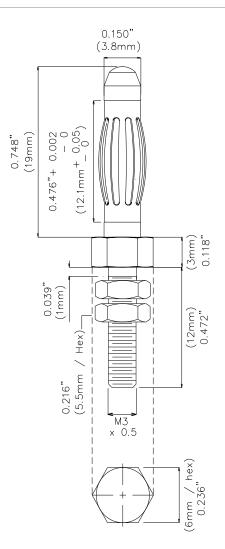

All dimensions are in inches. Tolerances (except noted):  $.xx = \pm .02^{\circ}$  (,51 mm),  $.xxx = \pm .005^{\circ}$  (,127 mm). All specifications are to the latest revisions. Specifications are subject to change without notice. Registered trademarks are the property of their respective companies.