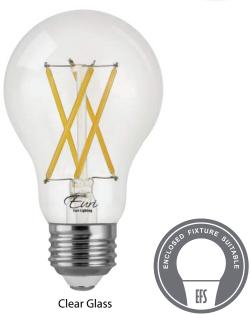

# **LED V**A19-3001e

Lamp Class: A19 Clear Glass

#### **Product Description**

**LED** VA19-3001e delivers superior brightness, valuable energy savings and long lasting performance.  $LED\ Filaments\ along\ with\ heat-sink\ absence\ unmistakably\ mimic\ traditional\ bulb\ styles\ while\ providing$ greater light distribution. This A19 Class LED bulb comes in 3000K CCT (Soft White) for charming and hospitable environments.

### **Product Features & Benefits**

Dimmable

**Energy Efficient** 

Enclosed Fixture Suitable

Wet Rated