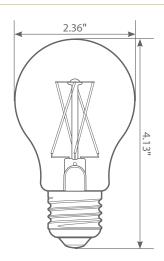

stribution. This A19 Class LED bulb comes in 3000K CCT (Soft White) for charming and hospitable environments.













### **Specifications**

| Input Power | Input Voltage | Lumen Output | Beam Angle | Center Beam | ССТ    |
|-------------|---------------|--------------|------------|-------------|--------|
| 10 W        | 120 V         | 1100 lm      | 320°       | N/A         | 3000 K |

| CRI | Luminous Efficacy | Power Factor | Input Current | Base/Cap | Lamp Lifespan |
|-----|-------------------|--------------|---------------|----------|---------------|
| 80  | 110 lm/W          | 0.7          | 0.085 A       | E26      | 15,000 Hrs.   |

### **Product Features & Benefits**



Dimmable



**Energy Efficient** 



Enclosed Fixture Suitable



Wet Rated

### **Product Dimensions**



## **Product Photometric Data**