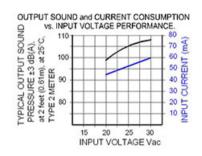

## Specifications

| Mounting                               | Panel Mount                                                                                                                                                                                                                                                                            |
|----------------------------------------|----------------------------------------------------------------------------------------------------------------------------------------------------------------------------------------------------------------------------------------------------------------------------------------|
| Operating Mode                         | Ultra Loud Slow Warble Tone                                                                                                                                                                                                                                                            |
| Operating Voltage                      | 20-30 Vac/dc                                                                                                                                                                                                                                                                           |
| <b>Operating Frequency</b>             | 2100±250 Hz Center                                                                                                                                                                                                                                                                     |
| Typical Operating Current              | 40 mA at 20 Vac/dc<br>60 mA at 30 Vac/dc                                                                                                                                                                                                                                               |
| Typical Sound Pressure                 | 100 $\pm$ 5 dB(A) at 20 Vac/dc at 24 inches (61 cm), at 25°C<br>109 $\pm$ 5 dB(A) at 30 Vac/dc at 24 inches (61 cm), at 25°C                                                                                                                                                           |
| Termination                            | Quick Connect Blades                                                                                                                                                                                                                                                                   |
| Termination Strength                   | Pull test with a maximum of 22 pounds (10 kg) load                                                                                                                                                                                                                                     |
| <b>Operating Temperature</b>           | -20_C to +65_C                                                                                                                                                                                                                                                                         |
| Storage Temperature                    | -40_C to +85_C                                                                                                                                                                                                                                                                         |
| Surge Voltage                          | 20% over maximum rated voltage for less than 5 minutes                                                                                                                                                                                                                                 |
| <b>Reverse Voltage Protection</b>      | To the maximum operating voltage                                                                                                                                                                                                                                                       |
| <b>Construction Materials</b>          | Case- Plastic _NORYL_ N-190, Flame Retardant UL 94-VO, Black<br>Internal Circuit- Audio-oscillator and piezoelectric driver<br>Potting- 2 parts epoxy resin or silicone, black<br>Diaphragm- Stainless Steel 304                                                                       |
| Gasket                                 | Gasket (sold separately) 0.062" thick, 60 Durometer Neoprene                                                                                                                                                                                                                           |
| <b>Construction Materials</b>          | ASTM B117 Certified - Withstands exposure to salt spray for 300 hours<br>IP 68 Certified - Withstands water submergence and dust exposure<br>Humidity- 95% relative humidity at +40_C continuously for 100 hours.<br>Vibration- Withstands vibration between 0 and 55 Hz. on all axes. |
| Life Expectancy                        | 10 years under normal operating conditions.                                                                                                                                                                                                                                            |
| Warranty                               | For a period of two years from the date of manufacture under normal operating conditions.                                                                                                                                                                                              |
| Notes                                  | This product is not intended as a life safety device.                                                                                                                                                                                                                                  |
| Terms and Conditions of Sale Link here |                                                                                                                                                                                                                                                                                        |