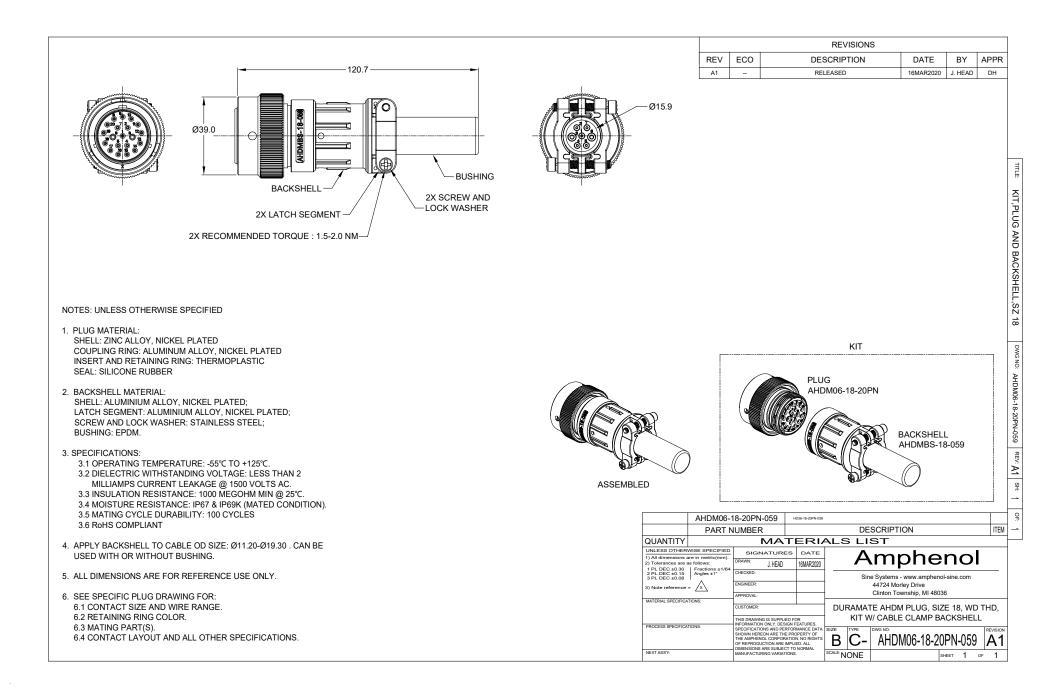

## **ATM Series™** - Contact Size 20 Options

| Machined Contacts, Sockets & Pins |                                        |      |       |          |  |
|-----------------------------------|----------------------------------------|------|-------|----------|--|
| Part Number                       | Description                            | Size | AWG   | Туре     |  |
| AT60-010-2031                     | Male Contact - Pin, Gold-plated        | 20   | 16-18 | Machined |  |
| AT62-005-20141                    | Female Contact - Socket, Gold-plated   | 20   | 16-18 | Machined |  |
| AT60-010-20141                    | Male Contact - Pin, Nickel-plated      | 20   | 16-18 | Machined |  |
| AT62-005-2031                     | Female Contact - Socket, Nickel-plated | 20   | 16-18 | Machined |