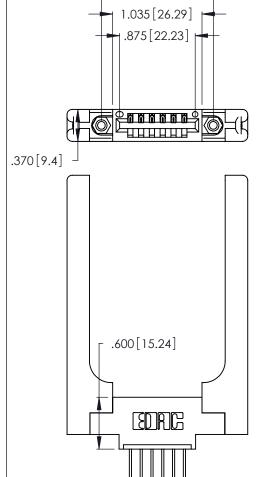

<u>Contact Dimensions:</u>
526-P.C. Tail .018 Sq. (0.46 Sq.) - Tail LG. =.350 (8.89)
.125 (3.18) Contact Spacing x .250 (6.35) Row Spacing

1.295 [32.89]

- INSULATOR MATERIAL: THERMOPLASTIC POLYESTER, UL 94V-0 CONTACT MATERIAL; COPPER, NICKEL, TIN\_ALLOY CA-725
- CONTACT PLATING: GOLD ON THE MATING AREA, TIN-LEAD ON THE CONTACT TAILS, NICKEL UNDERPLATE

THIS IS A C.A.D. GENERATED DRAWING DO NOT MAKE MANUAL REVISIONS TO MASTER.

ISSUE NUMBER 1

ORIGINAL

346/396 SERIES CARD EDGE CONNECTOR PART NUMBER: 396-006-526-658

**EDAC INC** TORONTO, ONTARIO CANADA

THESE DRAWINGS AND SPECIFICATIONS ARE THE PROPERTY OF EDAC INC.,AND SHALL NOT BE REPRODUCED, OR COPIED OR USED AS THE BASIS FOR THE MANUFACTURE OR SALE OF APPARATUS WITHOUT WRITTEN PERMISSION.