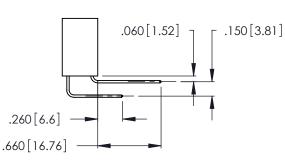

.200 [5.08]

.045(1.14) to .060(1.52) Between Tails .125(3.18) to .210(5.33) **Outside Tails** 

.375 [9.54]

**Contact Code 558** 

.210[5.33] -

.660 [16.76]

**Contact Code 559** 

**Contact Code 560** 

INSULATOR MATERIAL: THERMOPLASTIC POLYESTER, UL 94V-0 CONTACT MATERIAL; COPPER, NICKEL, TIN ALLOY CA-725 CONTACT PLATING: GOLD ON THE MATING AREA, TIN-LEAD ON THE CONTACT TAILS, NICKEL UNDERPLATE

346/396 SERIES CARD EDGE CONNECTOR CONTACT CODE 555,556,558,559,560 DIMENSIONS