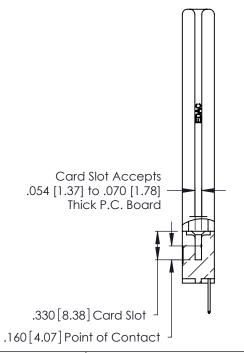

THIS IS A C.A.D. GENERATED DRAWING DO NOT MAKE MANUAL REVISIONS TO MASTER.

ISSUE NUMBER 1

ORIGINAL

346/396 SERIES CARD EDGE CONNECTOR PART NUMBER: 396-006-526-658

**EDAC INC** TORONTO, ONTARIO CANADA

THESE DRAWINGS AND SPECIFICATIONS ARE THE PROPERTY OF EDAC INC.,AND SHALL NOT BE REPRODUCED, OR COPIED OR USED AS THE BASIS FOR THE MANUFACTURE OR SALE OF APPARATUS WITHOUT WRITTEN PERMISSION.