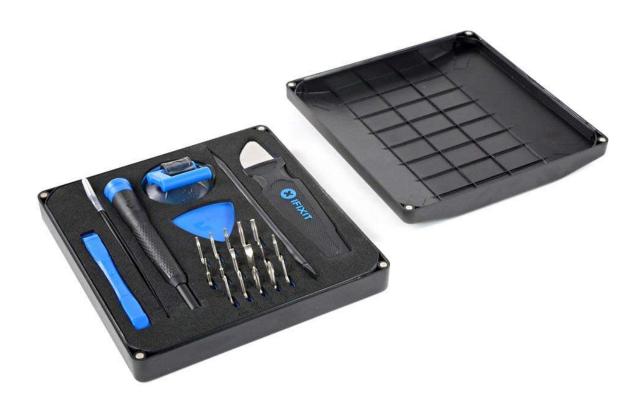

## Essential Electronics Toolkit /IFIX EU145348-2

Get started in electronics repair with all the bits and precision tools to handle your most urgent screen breaks and battery swaps. Upgrade your home DIY toolkit with what you need to service door knobs, home appliances, eyeglasses, and more!

## **Kit Includes**

- Magnetized Driver Handle
- Angled Precision Tweezers
- Spudger
- Jimmy
- iFixit Opening Tool
- iFixit Opening Picks set of 6
- Suction Handle
- Easy-to-Open Magnetized Case
- Lid with Built-in Sorting Tray
- Sixteen 4mm Precision Screwdriver Bits
  - o Phillips 000, 00, 0, 1
  - o Pentalobe P2, P5
  - o Flathead 1, 2.5, 4 mm
  - o Torx T4, T5
  - o Torx Security TR6, TR8, TR10
  - o Tri-Point Y000
  - o SIM Eject Bit