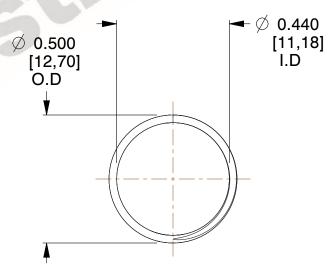

## **NOTES:**

1. Material : Stainless Steel

2. Finish: Glod Irridite

3. Ends: Closed and Ground

4. Total Coils: 10.000

5. Sugg. Max. Deflection : 0.240 (in)6. Sugg. Max. Load : 2.300 (lbs)

7. All Drawing Dimensions are in Inches [mm]