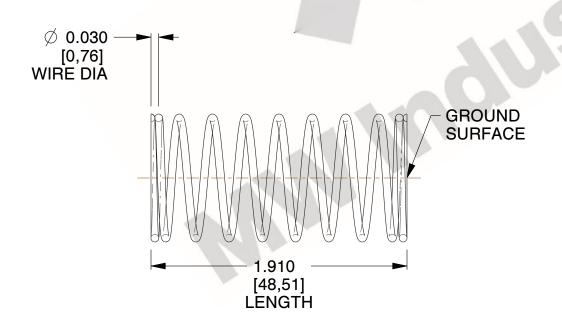

## **NOTES:**

1. Material : Stainless Steel

2. Finish: Glod Irridite

3. Ends: Closed and Ground

4. Total Coils: 10.000

5. Sugg. Max. Deflection : 0.240 (in)6. Sugg. Max. Load : 2.300 (lbs)

7. All Drawing Dimensions are in Inches [mm]

SCALE

2.667

COMPONENT SPRINGS

11772

COMPRESSION SPRINGS

UNIT
INCH [mm]
SHEET