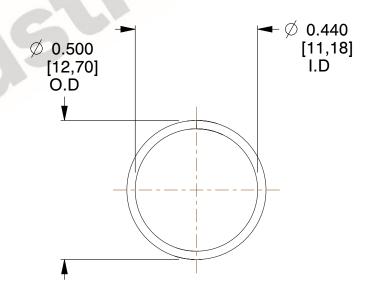

## **NOTES:**

1. Material : Music Wire 2. Finish : Glod Irridite

3. Ends: Closed

4. Total Coils: 10.000

Sugg. Max. Deflection: 0.620 (in)
Sugg. Max. Load: 2.300 (lbs)

7. All Drawing Dimensions are in Inches [mm]

2.899

SCALE

COMPONENT

COMPRESSION SPRINGS

11772

UNIT

**SPRINGS** 

INCH [mm]