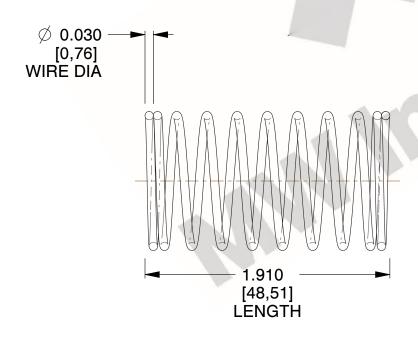

## **NOTES:**

1. Material : Music Wire 2. Finish : Glod Irridite

3. Ends: Closed

4. Total Coils: 10.000

Sugg. Max. Deflection: 0.620 (in)
Sugg. Max. Load: 2.300 (lbs)

7. All Drawing Dimensions are in Inches [mm]

2.899

SCALE

COMPONENT

COMPRESSION SPRINGS

11772

UNIT

**SPRINGS** 

INCH [mm]