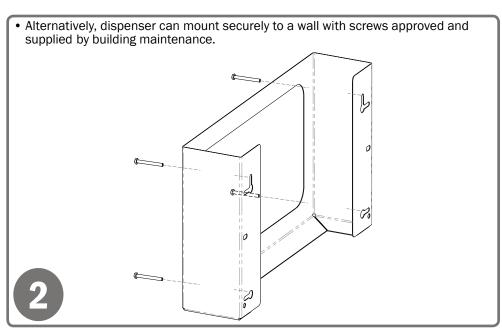

### Installation

Always mount dispensers securely prior to loading with product.