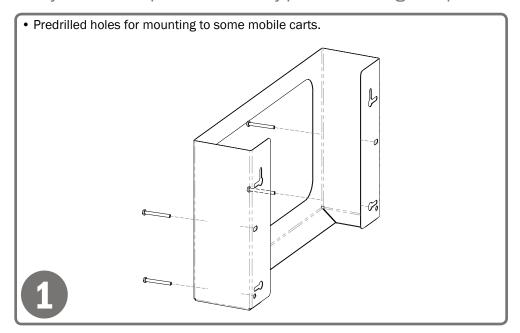

### **Mounting Specifications:**

### Installation

Always mount dispensers securely prior to loading with product.