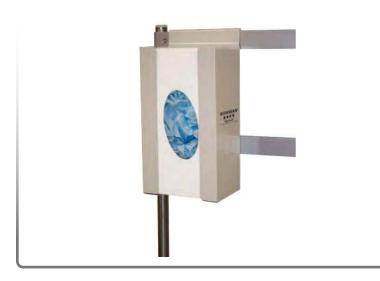

### Related Products (each sold separately):

 GL134-0412: Glove Box Dispenser - Single (shown mounted to rail below)

#### Primary Area for Product Usage:

- · Anywhere gloves are needed
- · Mounted to mobile carts