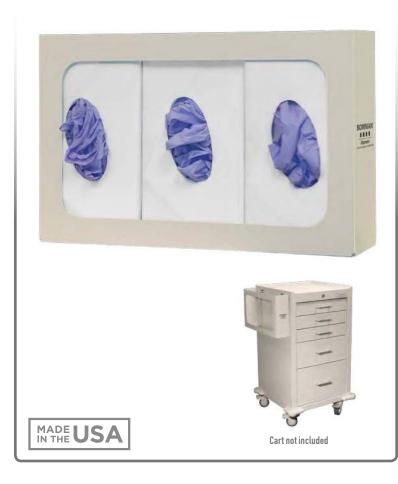

## Glove Box Dispenser - Triple - Cart/Wall Mount

### **Product Description:**

- Glove Box Dispenser Triple Cart/Wall Mount
- · Holds three boxes of gloves
- Screw holes to mount directly to a cart or can mount to a wall
- · Quartz Beige Powder-Coated Steel

#### Dispenses:

- Box(es) no larger than 5.24"W x 10.00"H x 3.75"D (13.3 cm x 25.4 cm x 9.5 cm)
- Box(es) no smaller than 4.25"W x 9.00"H x 3.00"D (10.8 cm x 22.9 cm x 7.6 cm)