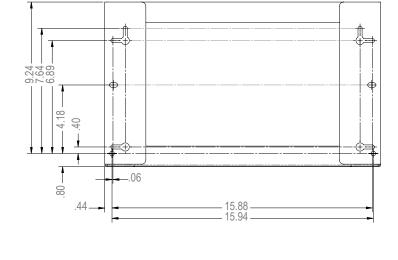

### **Mounting Specifications:**

### **Product Specifications** (overall external dimensions):

- 16.82"W x 10.04"H x 3.79"D (42.7 cm x 25.5 cm x 9.6 cm)
- 1.8 lbs (0.8 kg) approximated