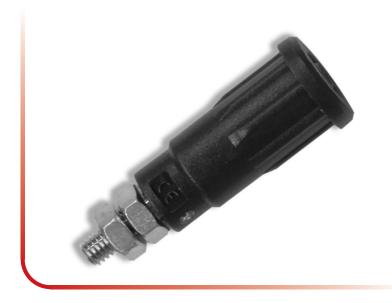

## 2 mm Push-in Safety Plug (Stud)

#### Features:

- IEC Rating 600 V CAT III
- Current Max 10 A
- Contact Material Brass, Ni Coated
- Insulation Material Polyamide (PA6.6)
- RoHS 2 compliant
- CE compliant

Specifications and appearance subject to change without notice D308000 022819

#### CT3080-#

2 mm Push-in Safety Plug (Stud)

Color - replace '-#' with dash number: -**0** Black, -**2** Red