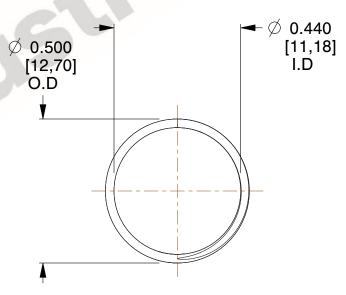

## **NOTES:**

1. Material: Stainless Steel

2. Finish: Glod Irridite

3. Ends: Closed and Ground

4. Total Coils: 10.000

5. Sugg. Max. Deflection: 0.570 (in)

6. Sugg. Max. Load : 2.300 (lbs)

7. All Drawing Dimensions are in Inches [mm]

3.000

SCALE

11772

COMPONENT

COMPRESSION SPRINGS

UNIT
INCH [mm]

SHEET

**SPRINGS** 