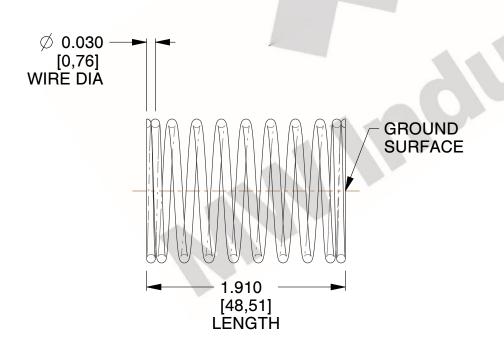

## **NOTES:**

1. Material: Stainless Steel

2. Finish: Glod Irridite

3. Ends: Closed and Ground

4. Total Coils: 10.000

5. Sugg. Max. Deflection: 0.570 (in)

6. Sugg. Max. Load : 2.300 (lbs)

7. All Drawing Dimensions are in Inches [mm]

3.000

SCALE

11772

COMPONENT

COMPRESSION SPRINGS

UNIT
INCH [mm]

SHEET

**SPRINGS** 