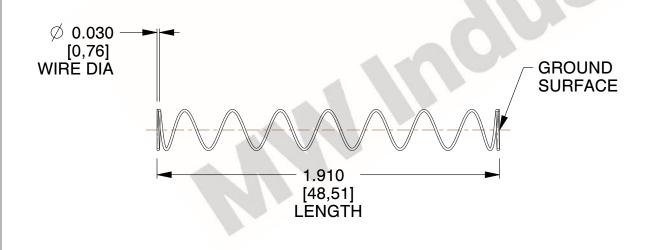

## **NOTES:**

1. Material : Spring Steel

2. Finish: Glod Irridite

3. Ends: Closed and Ground

4. Total Coils: 10.000

Sugg. Max. Deflection: 1.700 (in)
 Sugg. Max. Load: 2.300 (lbs)

7. All Drawing Dimensions are in Inches [mm]

SCALE

0.864

COMPONENT SPRINGS

11772

COMPRESSION SPRINGS

UNIT
INCH [mm]
SHEET