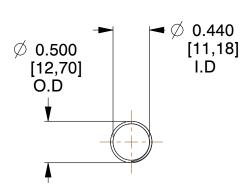

## **NOTES:**

1. Material : Spring Steel

2. Finish: Glod Irridite

3. Ends: Closed and Ground

4. Total Coils: 10.000

Sugg. Max. Deflection: 1.700 (in)
 Sugg. Max. Load: 2.300 (lbs)

7. All Drawing Dimensions are in Inches [mm]