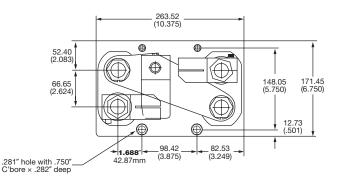

### Dimensional Data 15200-609

The only controlled copy of this Data Sheet is the electronic read-only version located on the Bussmann Network Drive. All other copies of this Data Sheet are by definition uncontrolled. This bulletin is intended to clearly present comprehensive product data and provide technical information that will help the end user with design applications. Bussmann reserves the right, without notice, to change design or construction of any products and to discontinue or limit distribution of any products. Bussmann also reserves the right to change or update, without notice, any technical information contained in this bulletin. Once a product has been selected, it should be tested by the user in all possible applications.