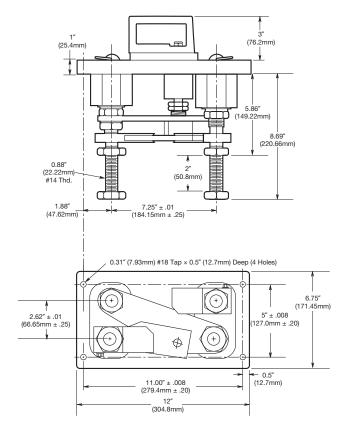

## **Bussmann**®

## Telpower® Fused Disconnect 60 Volt, 70-800 Amps

# 15200



## 15200

Fused Disconnect SystemFor use with Telpower® Fuses Type TPL.Ampere Ratings: 70 to 800AVoltage Rating: 60VdcUL Withstand Rating: 100,000AAgency Information: <ε</td>UL Recognized, File E97649

#### **Catalog Numbers**

| 15200-602 | For use with TPL 70 to 800A |
|-----------|-----------------------------|
| 15200-609 | For use with TPL 70 to 800A |

#### Dimensional Data 15200-602



### Dimensional Data 15200-609





The only controlled copy of this Data Sheet is the electronic read-only version located on the Bussmann Network Drive. All other copies of this Data Sheet are by definition uncontrolled. This bulletin is intended to clearly present comprehensive product data and provide technical information that will help the end user with design applications. Bussmann reserves the right, without notice, to change design or construction of any products and to discontinue or limit distribution of any products. Bussmann also reserves the right to change or update, without notice, any technical information contained in this bulletin. Once a product has been selected, it should be tested by the user in all possible applications.



Form No. 15200 Page 1 of 1 Data Sheet: 5