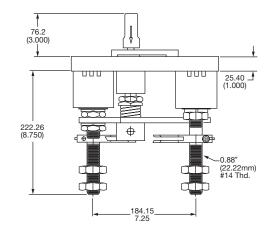

### Dimensional Data 15200-609

The only controlled copy of this Data Sheet is the electronic read-only version located on the Bussmann Network Drive. All other copies of this Data Sheet are by definition uncontrolled. This bulletin is intended to clearly present comprehensive product data and provide technical information that will help the end user with design applications. Bussmann reserves the right, without notice, to change design or construction of any products and to discontinue or limit distribution of any products. Bussmann also reserves the right to change or update, without notice, any technical information contained in this bulletin. Once a product has been selected, it should be tested by the user in all possible applications.