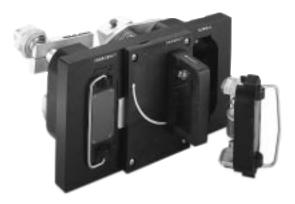

## 15200

Fused Disconnect SystemFor use with Telpower® Fuses Type TPL.Ampere Ratings: 70 to 800AVoltage Rating: 60VdcUL Withstand Rating: 100,000AAgency Information: <ε</td>UL Recognized, File E97649