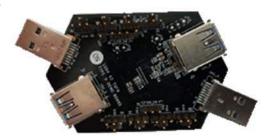

## NB7NPQ1004MMTGEVB: Demo board for 3.3 V USB 3.1 Quad Channel / Dual Port Linear Redriver with Type A

The NB7NPQ1004MMTGEVB evaluation board is designed to quickly test and verify the operation of the NB7NPQ1004M, a high performance 2–Port linear redriver designed for USB 3.1 Gen 1 and USB 3.1 Gen 2 applications that supports both 5 Gbps and 10 Gbps data rates.