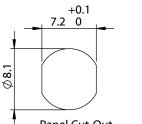

Ø3.45

PCB Layout

Φ)

M8 x 1.0

Panel Cut-Out

|           | -       |                 |                                                                                                                                                                                                                                                                                                                                                                                                                                                                                                                                                                                                                                                                                                                                                                                                                                                                                                                                                                                                                                                                                                                                                                                                                                                                                                                                                                                                                                                                                                                                                                                                                                                                                                                                                                                                                                                                                                                                                                                                                                                                                                                                |                                                                                                                                                                    |                                                                                                                                     | 1      |                   |                    |              |  |
|-----------|---------|-----------------|--------------------------------------------------------------------------------------------------------------------------------------------------------------------------------------------------------------------------------------------------------------------------------------------------------------------------------------------------------------------------------------------------------------------------------------------------------------------------------------------------------------------------------------------------------------------------------------------------------------------------------------------------------------------------------------------------------------------------------------------------------------------------------------------------------------------------------------------------------------------------------------------------------------------------------------------------------------------------------------------------------------------------------------------------------------------------------------------------------------------------------------------------------------------------------------------------------------------------------------------------------------------------------------------------------------------------------------------------------------------------------------------------------------------------------------------------------------------------------------------------------------------------------------------------------------------------------------------------------------------------------------------------------------------------------------------------------------------------------------------------------------------------------------------------------------------------------------------------------------------------------------------------------------------------------------------------------------------------------------------------------------------------------------------------------------------------------------------------------------------------------|--------------------------------------------------------------------------------------------------------------------------------------------------------------------|-------------------------------------------------------------------------------------------------------------------------------------|--------|-------------------|--------------------|--------------|--|
| Revision: | Date:   | Description:    | Prepared:                                                                                                                                                                                                                                                                                                                                                                                                                                                                                                                                                                                                                                                                                                                                                                                                                                                                                                                                                                                                                                                                                                                                                                                                                                                                                                                                                                                                                                                                                                                                                                                                                                                                                                                                                                                                                                                                                                                                                                                                                                                                                                                      | Notes:                                                                                                                                                             |                                                                                                                                     |        |                   |                    |              |  |
| A         | 8/24/21 | Initial Release | JD Digitally signed by JD Date: 2021.12.30<br>11:13:31 -08'00'                                                                                                                                                                                                                                                                                                                                                                                                                                                                                                                                                                                                                                                                                                                                                                                                                                                                                                                                                                                                                                                                                                                                                                                                                                                                                                                                                                                                                                                                                                                                                                                                                                                                                                                                                                                                                                                                                                                                                                                                                                                                 | RoHS compliant                                                                                                                                                     | tel     1.541.323.3228     800     877.670.7118       fax     1.541.323.4202     web     tensility.com       Size:     Part number: |        |                   |                    |              |  |
|           |         |                 | AG Digitally signed by | Function test: no open, no short circuit, no<br>intermittent<br>Description:<br>Connector, 3 pin M8 A-code plug, 8x20.1 mm, gold<br>plated, panel mount, PCB, IP67 |                                                                                                                                     |        |                   |                    |              |  |
|           |         |                 | Dimensions are in millimeters.                                                                                                                                                                                                                                                                                                                                                                                                                                                                                                                                                                                                                                                                                                                                                                                                                                                                                                                                                                                                                                                                                                                                                                                                                                                                                                                                                                                                                                                                                                                                                                                                                                                                                                                                                                                                                                                                                                                                                                                                                                                                                                 |                                                                                                                                                                    |                                                                                                                                     |        |                   |                    |              |  |
|           |         |                 | Tolerances:<br>X: <u>+</u> 0.3 mm                                                                                                                                                                                                                                                                                                                                                                                                                                                                                                                                                                                                                                                                                                                                                                                                                                                                                                                                                                                                                                                                                                                                                                                                                                                                                                                                                                                                                                                                                                                                                                                                                                                                                                                                                                                                                                                                                                                                                                                                                                                                                              |                                                                                                                                                                    |                                                                                                                                     | Α      | a <b>54-00275</b> |                    |              |  |
|           |         |                 | X.X: ± 0.1 mm<br>X.XX: ± 0.05 mm                                                                                                                                                                                                                                                                                                                                                                                                                                                                                                                                                                                                                                                                                                                                                                                                                                                                                                                                                                                                                                                                                                                                                                                                                                                                                                                                                                                                                                                                                                                                                                                                                                                                                                                                                                                                                                                                                                                                                                                                                                                                                               |                                                                                                                                                                    |                                                                                                                                     | Scale: | 2:1               | $\bigcirc \square$ | Sheet 1 of 1 |  |
| 5         |         | 4               | 3                                                                                                                                                                                                                                                                                                                                                                                                                                                                                                                                                                                                                                                                                                                                                                                                                                                                                                                                                                                                                                                                                                                                                                                                                                                                                                                                                                                                                                                                                                                                                                                                                                                                                                                                                                                                                                                                                                                                                                                                                                                                                                                              | 2                                                                                                                                                                  |                                                                                                                                     |        |                   | 1                  |              |  |