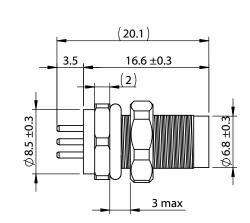

Ø3.45

PCB Layout

Φ)

M8 x 1.0

Panel Cut-Out

|           | -       |                 |                                                                                                                                                                                                                                                                                                                                                                                                                                                                                                                                                                                                                                                                                                                                                                                                                                                                                                                                                                                                                                                                                                                                                                                                                                                                                                                                                                                                                                                                                                                                                                                                                                                                                                                                                                                                                                                                                                                                                                                                                                                                                                                                |                                                                                                                                                                    |                                                                                                                                     | 1      |                   |                    |              |  |
|-----------|---------|-----------------|--------------------------------------------------------------------------------------------------------------------------------------------------------------------------------------------------------------------------------------------------------------------------------------------------------------------------------------------------------------------------------------------------------------------------------------------------------------------------------------------------------------------------------------------------------------------------------------------------------------------------------------------------------------------------------------------------------------------------------------------------------------------------------------------------------------------------------------------------------------------------------------------------------------------------------------------------------------------------------------------------------------------------------------------------------------------------------------------------------------------------------------------------------------------------------------------------------------------------------------------------------------------------------------------------------------------------------------------------------------------------------------------------------------------------------------------------------------------------------------------------------------------------------------------------------------------------------------------------------------------------------------------------------------------------------------------------------------------------------------------------------------------------------------------------------------------------------------------------------------------------------------------------------------------------------------------------------------------------------------------------------------------------------------------------------------------------------------------------------------------------------|--------------------------------------------------------------------------------------------------------------------------------------------------------------------|-------------------------------------------------------------------------------------------------------------------------------------|--------|-------------------|--------------------|--------------|--|
| Revision: | Date:   | Description:    | Prepared:                                                                                                                                                                                                                                                                                                                                                                                                                                                                                                                                                                                                                                                                                                                                                                                                                                                                                                                                                                                                                                                                                                                                                                                                                                                                                                                                                                                                                                                                                                                                                                                                                                                                                                                                                                                                                                                                                                                                                                                                                                                                                                                      | Notes:                                                                                                                                                             |                                                                                                                                     |        |                   |                    |              |  |
| A         | 8/24/21 | Initial Release | JD Digitally signed by JD Date: 2021.12.30<br>11:13:31 -08'00'                                                                                                                                                                                                                                                                                                                                                                                                                                                                                                                                                                                                                                                                                                                                                                                                                                                                                                                                                                                                                                                                                                                                                                                                                                                                                                                                                                                                                                                                                                                                                                                                                                                                                                                                                                                                                                                                                                                                                                                                                                                                 | RoHS compliant                                                                                                                                                     | tel     1.541.323.3228     800     877.670.7118       fax     1.541.323.4202     web     tensility.com       Size:     Part number: |        |                   |                    |              |  |
|           |         |                 | AG Digitally signed by | Function test: no open, no short circuit, no<br>intermittent<br>Description:<br>Connector, 3 pin M8 A-code plug, 8x20.1 mm, gold<br>plated, panel mount, PCB, IP67 |                                                                                                                                     |        |                   |                    |              |  |
|           |         |                 | Dimensions are in millimeters.                                                                                                                                                                                                                                                                                                                                                                                                                                                                                                                                                                                                                                                                                                                                                                                                                                                                                                                                                                                                                                                                                                                                                                                                                                                                                                                                                                                                                                                                                                                                                                                                                                                                                                                                                                                                                                                                                                                                                                                                                                                                                                 |                                                                                                                                                                    |                                                                                                                                     |        |                   |                    |              |  |
|           |         |                 | Tolerances:<br>X: <u>+</u> 0.3 mm                                                                                                                                                                                                                                                                                                                                                                                                                                                                                                                                                                                                                                                                                                                                                                                                                                                                                                                                                                                                                                                                                                                                                                                                                                                                                                                                                                                                                                                                                                                                                                                                                                                                                                                                                                                                                                                                                                                                                                                                                                                                                              |                                                                                                                                                                    |                                                                                                                                     | Α      | a <b>54-00275</b> |                    |              |  |
|           |         |                 | X.X: ± 0.1 mm<br>X.XX: ± 0.05 mm                                                                                                                                                                                                                                                                                                                                                                                                                                                                                                                                                                                                                                                                                                                                                                                                                                                                                                                                                                                                                                                                                                                                                                                                                                                                                                                                                                                                                                                                                                                                                                                                                                                                                                                                                                                                                                                                                                                                                                                                                                                                                               |                                                                                                                                                                    |                                                                                                                                     | Scale: | 2:1               | $\bigcirc \square$ | Sheet 1 of 1 |  |
| 5         |         | 4               | 3                                                                                                                                                                                                                                                                                                                                                                                                                                                                                                                                                                                                                                                                                                                                                                                                                                                                                                                                                                                                                                                                                                                                                                                                                                                                                                                                                                                                                                                                                                                                                                                                                                                                                                                                                                                                                                                                                                                                                                                                                                                                                                                              | 2                                                                                                                                                                  |                                                                                                                                     |        |                   | 1                  |              |  |