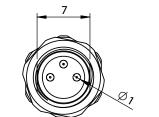

Ø3.45

PCB Layout

Φ)

M8 x 1.0

Panel Cut-Out

|           | -       |                 |                                                                                                                                                                                                                                                                                                                                                                                                                                                                                                                                                                                                                                                                                                                                                                                                                                                                                                                                                                                                                                                                                                                                                                                                                                                                                                                                                                                                                                                                                                                                                                                                                                                                                                                                                                                                                                                                                                                                                                                                                                                                                                                                |                                                                                                                                                                    |                                                                                                                                     | 1      |                   |                    |              |  |
|-----------|---------|-----------------|--------------------------------------------------------------------------------------------------------------------------------------------------------------------------------------------------------------------------------------------------------------------------------------------------------------------------------------------------------------------------------------------------------------------------------------------------------------------------------------------------------------------------------------------------------------------------------------------------------------------------------------------------------------------------------------------------------------------------------------------------------------------------------------------------------------------------------------------------------------------------------------------------------------------------------------------------------------------------------------------------------------------------------------------------------------------------------------------------------------------------------------------------------------------------------------------------------------------------------------------------------------------------------------------------------------------------------------------------------------------------------------------------------------------------------------------------------------------------------------------------------------------------------------------------------------------------------------------------------------------------------------------------------------------------------------------------------------------------------------------------------------------------------------------------------------------------------------------------------------------------------------------------------------------------------------------------------------------------------------------------------------------------------------------------------------------------------------------------------------------------------|--------------------------------------------------------------------------------------------------------------------------------------------------------------------|-------------------------------------------------------------------------------------------------------------------------------------|--------|-------------------|--------------------|--------------|--|
| Revision: | Date:   | Description:    | Prepared:                                                                                                                                                                                                                                                                                                                                                                                                                                                                                                                                                                                                                                                                                                                                                                                                                                                                                                                                                                                                                                                                                                                                                                                                                                                                                                                                                                                                                                                                                                                                                                                                                                                                                                                                                                                                                                                                                                                                                                                                                                                                                                                      | Notes:                                                                                                                                                             |                                                                                                                                     |        |                   |                    |              |  |
| A         | 8/24/21 | Initial Release | JD Digitally signed by JD Date: 2021.12.30<br>11:13:31 -08'00'                                                                                                                                                                                                                                                                                                                                                                                                                                                                                                                                                                                                                                                                                                                                                                                                                                                                                                                                                                                                                                                                                                                                                                                                                                                                                                                                                                                                                                                                                                                                                                                                                                                                                                                                                                                                                                                                                                                                                                                                                                                                 | RoHS compliant                                                                                                                                                     | tel     1.541.323.3228     800     877.670.7118       fax     1.541.323.4202     web     tensility.com       Size:     Part number: |        |                   |                    |              |  |
|           |         |                 | AG Digitally signed by | Function test: no open, no short circuit, no<br>intermittent<br>Description:<br>Connector, 3 pin M8 A-code plug, 8x20.1 mm, gold<br>plated, panel mount, PCB, IP67 |                                                                                                                                     |        |                   |                    |              |  |
|           |         |                 | Dimensions are in millimeters.                                                                                                                                                                                                                                                                                                                                                                                                                                                                                                                                                                                                                                                                                                                                                                                                                                                                                                                                                                                                                                                                                                                                                                                                                                                                                                                                                                                                                                                                                                                                                                                                                                                                                                                                                                                                                                                                                                                                                                                                                                                                                                 |                                                                                                                                                                    |                                                                                                                                     |        |                   |                    |              |  |
|           |         |                 | Tolerances:<br>X: <u>+</u> 0.3 mm                                                                                                                                                                                                                                                                                                                                                                                                                                                                                                                                                                                                                                                                                                                                                                                                                                                                                                                                                                                                                                                                                                                                                                                                                                                                                                                                                                                                                                                                                                                                                                                                                                                                                                                                                                                                                                                                                                                                                                                                                                                                                              |                                                                                                                                                                    |                                                                                                                                     | Α      | a <b>54-00275</b> |                    |              |  |
|           |         |                 | X.X: ± 0.1 mm<br>X.XX: ± 0.05 mm                                                                                                                                                                                                                                                                                                                                                                                                                                                                                                                                                                                                                                                                                                                                                                                                                                                                                                                                                                                                                                                                                                                                                                                                                                                                                                                                                                                                                                                                                                                                                                                                                                                                                                                                                                                                                                                                                                                                                                                                                                                                                               |                                                                                                                                                                    |                                                                                                                                     | Scale: | 2:1               | $\bigcirc \square$ | Sheet 1 of 1 |  |
| 5         |         | 4               | 3                                                                                                                                                                                                                                                                                                                                                                                                                                                                                                                                                                                                                                                                                                                                                                                                                                                                                                                                                                                                                                                                                                                                                                                                                                                                                                                                                                                                                                                                                                                                                                                                                                                                                                                                                                                                                                                                                                                                                                                                                                                                                                                              | 2                                                                                                                                                                  |                                                                                                                                     |        |                   | 1                  |              |  |