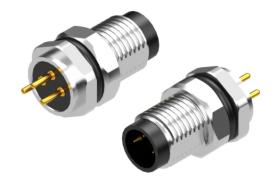

Ø3.45

PCB Layout

Φ)

M8 x 1.0

Panel Cut-Out

|           | -       |                 |                                                                                                                                                                                                                                                                                                                                                                                                                                                                                                                                                                                                                                                                                                                                                                                                                                                                                                                                                                                                                                                                                                                                                                                                                                                                                                                                                                                                                                                                                                                                                                                                                                                                                                                                                                                                                                                                                                                                                                                                                                                                                                                                |                                                                                                                                                                    |                                                                                                                                     | 1      |                   |                    |              |  |
|-----------|---------|-----------------|--------------------------------------------------------------------------------------------------------------------------------------------------------------------------------------------------------------------------------------------------------------------------------------------------------------------------------------------------------------------------------------------------------------------------------------------------------------------------------------------------------------------------------------------------------------------------------------------------------------------------------------------------------------------------------------------------------------------------------------------------------------------------------------------------------------------------------------------------------------------------------------------------------------------------------------------------------------------------------------------------------------------------------------------------------------------------------------------------------------------------------------------------------------------------------------------------------------------------------------------------------------------------------------------------------------------------------------------------------------------------------------------------------------------------------------------------------------------------------------------------------------------------------------------------------------------------------------------------------------------------------------------------------------------------------------------------------------------------------------------------------------------------------------------------------------------------------------------------------------------------------------------------------------------------------------------------------------------------------------------------------------------------------------------------------------------------------------------------------------------------------|--------------------------------------------------------------------------------------------------------------------------------------------------------------------|-------------------------------------------------------------------------------------------------------------------------------------|--------|-------------------|--------------------|--------------|--|
| Revision: | Date:   | Description:    | Prepared:                                                                                                                                                                                                                                                                                                                                                                                                                                                                                                                                                                                                                                                                                                                                                                                                                                                                                                                                                                                                                                                                                                                                                                                                                                                                                                                                                                                                                                                                                                                                                                                                                                                                                                                                                                                                                                                                                                                                                                                                                                                                                                                      | Notes:                                                                                                                                                             |                                                                                                                                     |        |                   |                    |              |  |
| A         | 8/24/21 | Initial Release | JD Digitally signed by JD Date: 2021.12.30<br>11:13:31 -08'00'                                                                                                                                                                                                                                                                                                                                                                                                                                                                                                                                                                                                                                                                                                                                                                                                                                                                                                                                                                                                                                                                                                                                                                                                                                                                                                                                                                                                                                                                                                                                                                                                                                                                                                                                                                                                                                                                                                                                                                                                                                                                 | RoHS compliant                                                                                                                                                     | tel     1.541.323.3228     800     877.670.7118       fax     1.541.323.4202     web     tensility.com       Size:     Part number: |        |                   |                    |              |  |
|           |         |                 | AG Digitally signed by | Function test: no open, no short circuit, no<br>intermittent<br>Description:<br>Connector, 3 pin M8 A-code plug, 8x20.1 mm, gold<br>plated, panel mount, PCB, IP67 |                                                                                                                                     |        |                   |                    |              |  |
|           |         |                 | Dimensions are in millimeters.                                                                                                                                                                                                                                                                                                                                                                                                                                                                                                                                                                                                                                                                                                                                                                                                                                                                                                                                                                                                                                                                                                                                                                                                                                                                                                                                                                                                                                                                                                                                                                                                                                                                                                                                                                                                                                                                                                                                                                                                                                                                                                 |                                                                                                                                                                    |                                                                                                                                     |        |                   |                    |              |  |
|           |         |                 | Tolerances:<br>X: <u>+</u> 0.3 mm                                                                                                                                                                                                                                                                                                                                                                                                                                                                                                                                                                                                                                                                                                                                                                                                                                                                                                                                                                                                                                                                                                                                                                                                                                                                                                                                                                                                                                                                                                                                                                                                                                                                                                                                                                                                                                                                                                                                                                                                                                                                                              |                                                                                                                                                                    |                                                                                                                                     | Α      | a <b>54-00275</b> |                    |              |  |
|           |         |                 | X.X: ± 0.1 mm<br>X.XX: ± 0.05 mm                                                                                                                                                                                                                                                                                                                                                                                                                                                                                                                                                                                                                                                                                                                                                                                                                                                                                                                                                                                                                                                                                                                                                                                                                                                                                                                                                                                                                                                                                                                                                                                                                                                                                                                                                                                                                                                                                                                                                                                                                                                                                               |                                                                                                                                                                    |                                                                                                                                     | Scale: | 2:1               | $\bigcirc \square$ | Sheet 1 of 1 |  |
| 5         |         | 4               | 3                                                                                                                                                                                                                                                                                                                                                                                                                                                                                                                                                                                                                                                                                                                                                                                                                                                                                                                                                                                                                                                                                                                                                                                                                                                                                                                                                                                                                                                                                                                                                                                                                                                                                                                                                                                                                                                                                                                                                                                                                                                                                                                              | 2                                                                                                                                                                  |                                                                                                                                     |        |                   | 1                  |              |  |

3