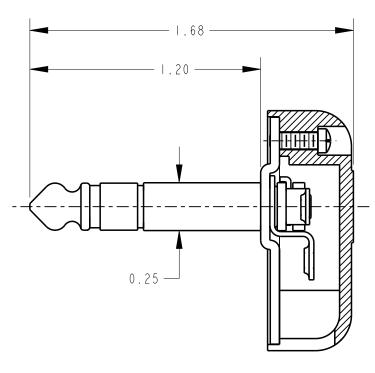

## NOTES:

I. MATERIALS:

PLATE - STEEL, NICKEL PLATED
TIP & SLEEVE - BRASS, NICKEL PLATED
INSULATORS - MYLAR, PHENOLIC & THERMOPLASTIC
HANDLE - THERMOPLASTIC, RED

SCREWS - STEEL, NICKEL PLATED

2. THIS PRIODUCT IS ROHS COMPLIANT.