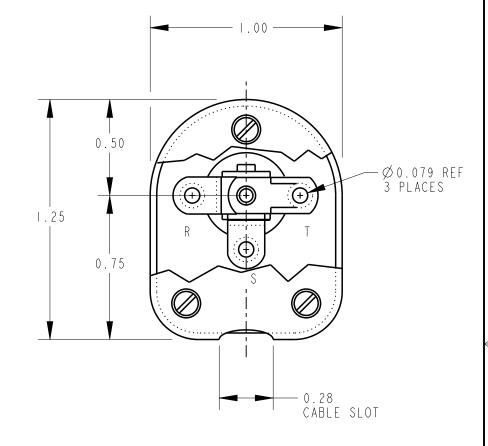

## NOTES:

I. MATERIALS:

PLATE - STEEL, NICKEL PLATED
TIP & SLEEVE - BRASS, NICKEL PLATED
INSULATORS - MYLAR, PHENOLIC & THERMOPLASTIC
HANDLE - THERMOPLASTIC, RED

SCREWS - STEEL, NICKEL PLATED

2. THIS PRIODUCT IS ROHS COMPLIANT.