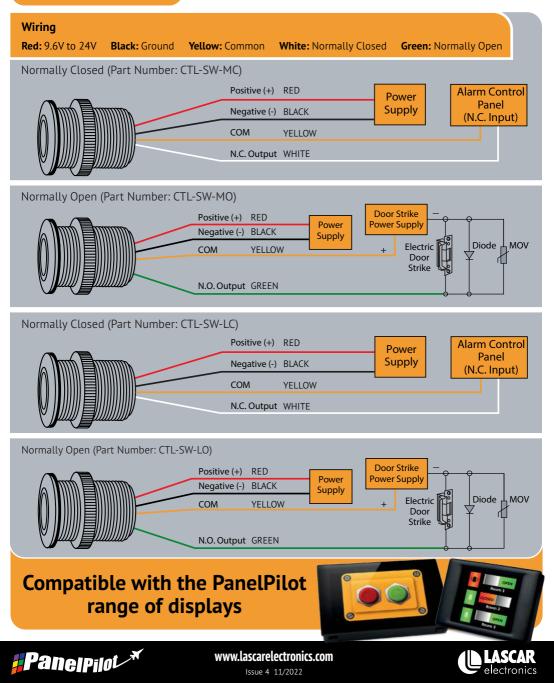

## **EXAMPLE WIRING DIAGRAM**

## FOUR MODELS IN THE RANGE

- CTL-SW-MC (Normally Closed)
- CTL-SW-MO (Normally Open)
- CTL-SW-LC (Normally Closed)
- CTL-SW-LO (Normally Open)

| UK<br>CA | CE | X | Ø |
|----------|----|---|---|
|          |    |   |   |