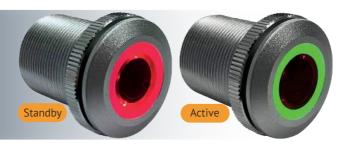

## **CTL-SW** Infrared Proximity Switch

- 4cm pre-set\* detection range
- Red / green status light
- 9.6 to 24VDC supply
- 15mA standby current
- 25mA active current

The CTL-SW is a touchless infrared proximity switch, which sits inside a Ø22mm natural anodised aluminium shell. Easily and reliably activated without contact, this proximity switch has a pre-set\* detection range of 4cm. The CTL-SW has onboard LED's showing red when the switch is in standby and green when activated. The momentary action is pre-set\* to 10 seconds.