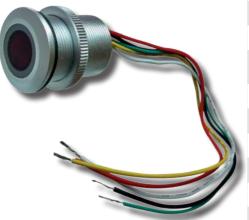

| Sensor type                  | Infrared                        |  |
|------------------------------|---------------------------------|--|
| Panel cut out diameter       | 22-23mm                         |  |
| Detection range              | 4cm*                            |  |
| Required electrical supply   | 9.6 to 24VDC                    |  |
| Operating current            | 15mA (standby)<br>25mA (active) |  |
| Relay contact rating         | 1A 125VAC/2A 30VDC              |  |
| Contact resistance           | 100 mOhm                        |  |
| LED colour                   | Red (standby)<br>Green (active) |  |
| Ingress (IP) rating          | IP67                            |  |
| Impact (IK) Rating           | IK10                            |  |
| Operating temperature        | -30°C to +70°C                  |  |
| Minimum number of operations | 1,000,000                       |  |
| Body material                | Aluminium alloy                 |  |
| Lens material                | Polycarbonate                   |  |
| Length of wires provided     | 175mm                           |  |