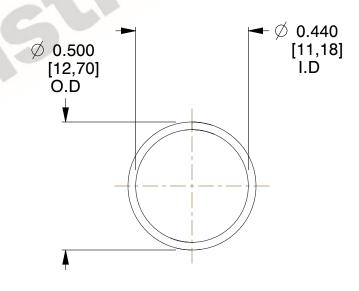

## **NOTES:**

Material : Music Wire
 Finish : Glod Irridite

3. Ends: Closed

4. Total Coils: 10.000

Sugg. Max. Deflection: 0.570 (in)
 Sugg. Max. Load: 2.300 (lbs)

7. All Drawing Dimensions are in Inches [mm]