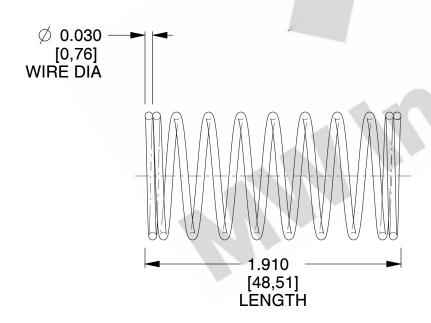

## **NOTES:**

Material : Music Wire
 Finish : Glod Irridite

3. Ends: Closed

4. Total Coils: 10.000

Sugg. Max. Deflection: 0.570 (in)
 Sugg. Max. Load: 2.300 (lbs)

7. All Drawing Dimensions are in Inches [mm]