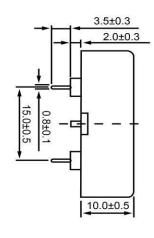

## SIDE VIEW

|                       | Specifications |       | Notes  1) All dimensions are in mm unless otherwise noted |                  | Revision History |                           |            |            |             |            |
|-----------------------|----------------|-------|-----------------------------------------------------------|------------------|------------------|---------------------------|------------|------------|-------------|------------|
| Description           | Value          | Unit  |                                                           |                  | Version          | Description               |            | Date       | Approved    |            |
| Technology            | Piezo          |       |                                                           |                  | 1                | Released from Engineering |            |            | 10/21/2013  | J.S        |
| Resonant Frequency    | 2,500          | (Hz)  | 2) All parts meet RoHS                                    |                  |                  |                           |            |            |             |            |
| Rated Voltage         | 3              | (V)   |                                                           |                  |                  |                           |            |            |             |            |
| SPL @ 10cm            | 90             | (dBA) |                                                           |                  |                  |                           |            |            |             |            |
| Capacitance           | 25,000         | (pF)  |                                                           |                  |                  |                           |            |            |             |            |
| Mount Type            | Thru Hole      |       |                                                           |                  |                  |                           |            |            |             |            |
| Voltage Range         | 1~30           | (V)   |                                                           |                  |                  |                           |            |            |             |            |
| Max Rated Current     | 3              | (mA)  |                                                           |                  |                  |                           |            |            |             |            |
| Housing Material      | PBT            |       |                                                           |                  | Drawn by         | Date                      | Checked by | Date       | Approved by | Date       |
| Operating Temperature | -20 ~ +70      | °C    |                                                           |                  | A.B.             | 10/21/2013                | C.E.       | 10/21/2013 | J.S         | 10/21/2013 |
| Storage Temperature   | -20 ~ +70      | °C    |                                                           | Piezo Transducer |                  | TP302505-1                |            |            |             |            |
| Weight                | 6              | (g)   |                                                           |                  |                  |                           |            |            |             |            |