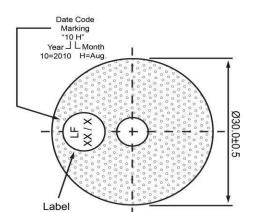

## **TOP VIEW**



## SIDE VIEW



|                       | Specifications |       | Notes  1) All dimensions are in mm unless otherwise noted |                  | Revision History |                           |            |            |             |            |
|-----------------------|----------------|-------|-----------------------------------------------------------|------------------|------------------|---------------------------|------------|------------|-------------|------------|
| Description           | Value          | Unit  |                                                           |                  | Version          | Description               |            | Date       | Approved    |            |
| Technology            | Piezo          |       |