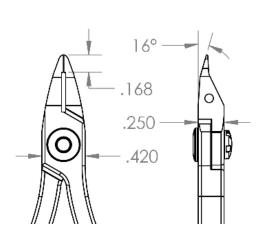

\*\*\*\* Precision Level Carbon

Material

Surface Resistivity

Shape

 Type of Cut • Group

Cutting Capacity

 Blade Angle 16° .175" (4.38mm)

• Blade Length

• Body Width 0.42" (10.5mm) .25" (6.25mm) Body Height

OAL

• Weight (OZ) UPC

 Schedule B 8203.20.60.60

• ECCN EAR99

• UNSPSC Code 27111511

 Country of Origin **USA** 