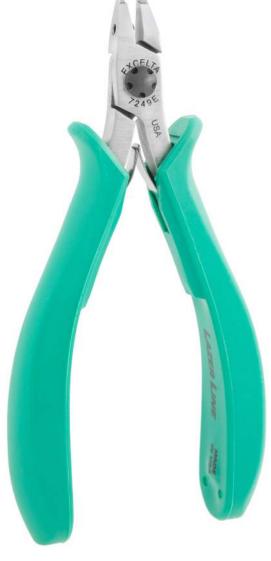

## TECHNICAL DATA SHEET

Part#: 7249E

Cutters - Long Nose Fine Tip - Relieved Head -★★★★- Carbon Steel

The 7249E five star Lazer Line® relieved fine tip optimum flush cutter has a cutting capacity of .001" - .020" soft wire. It is made of carbon tool steel steel with induction hardened cutting blades to RHC 63-65. This overall length is 6". The CNC machining allows the joint surfaces to be perfect to allow for long life. The dual leaf springs provide a smooth action.