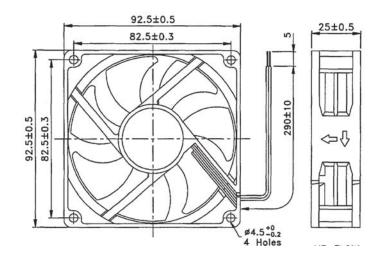

## OD9225-SPOT - Instant smart cooling for small spaces

92x25mm thermally controlled fan.

|                          | 9 0 5                                                                                                       |
|--------------------------|-------------------------------------------------------------------------------------------------------------|
| Spot Cooler Kit          | OD9225-SPOT Part Number -<br>193141791 Includes: 92x25mm Fan<br>* 1 fan guard<br>Power adapter with 6' cord |
| Fan ID                   | OD9225-12HB03                                                                                               |
| VOLTAGE INPUT            | 120VAC / 60Hz                                                                                               |
| INPUT POWER              | 19 Watts                                                                                                    |
| DC Nominal Current       | 0.29 A                                                                                                      |
| DC Locked Current        | 0.31 A                                                                                                      |
| Rated Speed (RPM)        | 1500 RPM @22C 3000 RPM @34C                                                                                 |
| Airflow                  | 25CFM @22C / 50CFM @34C                                                                                     |
| Noise Level (dB)         | 23/35                                                                                                       |
| Max. Static Pressure     | 0.18" H <sub>2</sub> O                                                                                      |
| Bearing System           | Dual Ball                                                                                                   |
| Frame & Impeller         | PBT, UL94V-O plastic                                                                                        |
| Motor                    | Brushless DC, auto restart, polarity protected.                                                             |
| Bearing System           | Dual ball bearing                                                                                           |
| Insulation Resistance    | 10M ohm between leadwire and frame (500VDC)                                                                 |
| Dielectric Strength      | 1 second at 500 VAC, max leakage -<br>500 MicroAmp                                                          |
| Operation<br>Temperature | -10C ~ +70C                                                                                                 |
| Life (L10)               | 60,000 hours @ 40c                                                                                          |