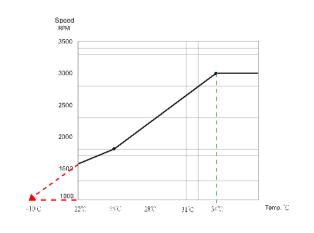

## OD9225-SPOT - Instant smart cooling for small spaces

92x25mm thermally controlled fan.

|                          | 9 0 5                                                                                                       |
|--------------------------|-------------------------------------------------------------------------------------------------------------|
| Spot Cooler Kit          | OD9225-SPOT Part Number -<br>193141791 Includes: 92x25mm Fan<br>* 1 fan guard<br>Power adapter with 6' cord |
| Fan ID                   | OD9225-12HB03                                                                                               |
| VOLTAGE INPUT            | 120VAC / 60Hz                                                                                               |
| INPUT POWER              | 19 Watts                                                                                                    |
| DC Nominal Current       | 0.29 A                                                                                                      |
| DC Locked Current        | 0.31 A                                                                                                      |
| Rated Speed (RPM)        | 1500 RPM @22C 3000 RPM @34C                                                                                 |
| Airflow                  | 25CFM @22C / 50CFM @34C                                                                                     |
| Noise Level (dB)         | 23/35                                                                                                       |
| Max. Static Pressure     | 0.18" H <sub>2</sub> O                                                                                      |
| Bearing System           | Dual Ball                                                                                                   |
| Frame & Impeller         | PBT, UL94V-O plastic                                                                                        |
| Motor                    | Brushless DC, auto restart, polarity protected.                                                             |
| Bearing System           | Dual ball bearing                                                                                           |
| Insulation Resistance    | 10M ohm between leadwire and frame (500VDC)                                                                 |
| Dielectric Strength      | 1 second at 500 VAC, max leakage -<br>500 MicroAmp                                                          |
| Operation<br>Temperature | -10C ~ +70C                                                                                                 |
| Life (L10)               | 60,000 hours @ 40c                                                                                          |