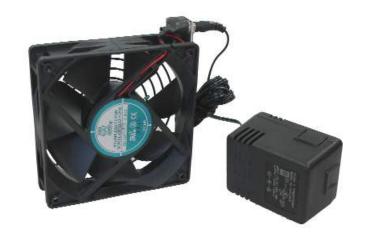

## OD9225-SPOT - Instant smart cooling for small spaces

92x25mm thermally controlled fan.

|                          | 9 0 5                                                                                                       |
|--------------------------|-------------------------------------------------------------------------------------------------------------|
| Spot Cooler Kit          | OD9225-SPOT Part Number -<br>193141791 Includes: 92x25mm Fan<br>* 1 fan guard<br>Power adapter with 6' cord |
| Fan ID                   | OD9225-12HB03                                                                                               |
| VOLTAGE INPUT            | 120VAC / 60Hz                                                                                               |
| INPUT POWER              | 19 Watts                                                                                                    |
| DC Nominal Current       | 0.29 A                                                                                                      |
| DC Locked Current        | 0.31 A                                                                                                      |
| Rated Speed (RPM)        | 1500 RPM @22C 3000 RPM @34C                                                                                 |
| Airflow                  | 25CFM @22C / 50CFM @34C                                                                                     |
| Noise Level (dB)         | 23/35                                                                                                       |
| Max. Static Pressure     | 0.18" H <sub>2</sub> O                                                                                      |
| Bearing System           | Dual Ball                                                                                                   |
| Frame & Impeller         | PBT, UL94V-O plastic                                                                                        |
| Motor                    | Brushless DC, auto restart, polarity protected.                                                             |
| Bearing System           | Dual ball bearing                                                                                           |
| Insulation Resistance    | 10M ohm between leadwire and frame (500VDC)                                                                 |
| Dielectric Strength      | 1 second at 500 VAC, max leakage -<br>500 MicroAmp                                                          |
| Operation<br>Temperature | -10C ~ +70C                                                                                                 |
| Life (L10)               | 60,000 hours @ 40c                                                                                          |