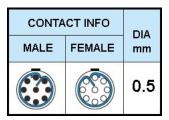

## PUSH-PULL PLUG, 9 PIN CONTACTS, SOLDER, 5.2 MM COLLET, STRAIN RELIEF NUT

| KEY SPECIFICATIONS   |              |
|----------------------|--------------|
| CONNECTOR SERIES     | PSG          |
| CONNECTOR SIZE       | ОВ           |
| CONNECTOR GENDER     | MALE         |
| CODING               | G            |
| LOCKING STYLE        | SELF LOCKING |
| ATTACHMENT METHOD    | SOLDER       |
| IP RATING            | IP 50        |
| COLLET SIZE          | 5.2 MM       |
| STANDARD MATE SERIES | FSG          |