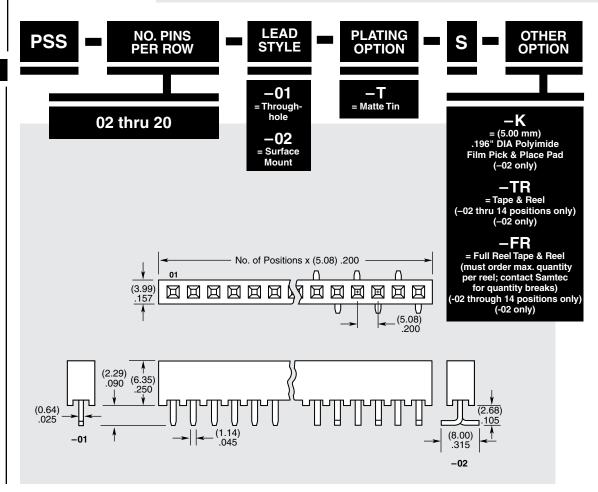

(5.08 mm) .200"

**PSS SERIES** 

# **POWER SOCKET STRIP**

## **SPECIFICATIONS**

For complete specifications and recommended PCB layouts see www.samtec.com?PSS

Insulator Material: Black LCF Contact Material: BeCu

Plating: Sn over 50 μ" (1.27 μm) Ni Current Rating (PSS/FWS):

11.4 A per pin (1 pin powered) Insertion Depth: (2.62 mm) .103" to (5.03 mm) .198"

Voltage Rating: 500 VAC mated with FWS RoHS Compliant:

### **PROCESSING**

Lead-Free Solderable:

SMT Lead Coplanarity: (0.15 mm) .006" max (02-14)\* (0.20 mm) .008" max (15-20)\* \*(.004" stencil solution may be available; contact IPG@samtec.com)

#### RECOGNITIONS

For complete scope of recognitions see www.samtec.com/quality



Mates with: FWS, HFWS, SW, HPM, HPW





Some lengths, styles and options are non-standard, non-returnable.