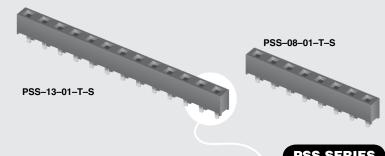

(5.08 mm) .200"

**PSS SERIES** 

# **POWER SOCKET STRIP**

## **SPECIFICATIONS**

For complete specifications and recommended PCB layouts see www.samtec.com?PSS

Insulator Material: Black LCF Contact Material: BeCu

Plating: Sn over 50 μ" (1.27 μm) Ni Current Rating (PSS/FWS):

11.4 A per pin (1 pin powered) Insertion Depth: (2.62 mm) .103" to (5.03 mm) .198"

Voltage Rating: 500 VAC mated with FWS RoHS Compliant:

### **PROCESSING**

Lead-Free Solderable:

SMT Lead Coplanarity: (0.15 mm) .006" max (02-14)\* (0.20 mm) .008" max (15-20)\* \*(.004" stencil solution may be available; contact IPG@samtec.com)

#### RECOGNITIONS

For complete scope of recognitions see www.samtec.com/quality



Mates with: FWS, HFWS, SW, HPM, HPW





Some lengths, styles and options are non-standard, non-retu