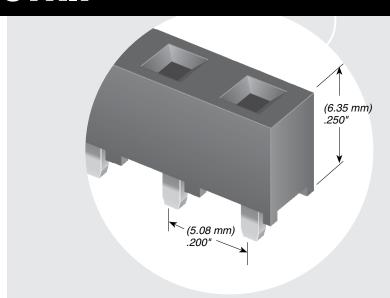

(5.08 mm) .200"

**PSS SERIES** 

# **POWER SOCKET STRIP**

## **SPECIFICATIONS**

For complete specifications and recommended PCB layouts see www.samtec.com?PSS

Insulator Material: Black LCF Contact Material: BeCu

Plating: Sn over 50 μ" (1.27 μm) Ni Current Rating (PSS/FWS):

11.4 A per pin (1 pin powered) Insertion Depth: (2.62 mm) .103" to (5.03 mm) .198"

Voltage Rating: 500 VAC mated with FWS RoHS Compliant:

### **PROCESSING**

Lead-Free Solderable:

SMT Lead Coplanarity: (0.15 mm) .006" max (02-14)\* (0.20 mm) .008" max (15-20)\* \*(.004" stencil solution may be available; contact IPG@samtec.com)

#### RECOGNITIONS

For complete scope of recognitions see www.samtec.com/quality



Mates with: FWS, HFWS, SW, HPM, HPW





Some lengths, styles and options are non-standard, non-returnable.