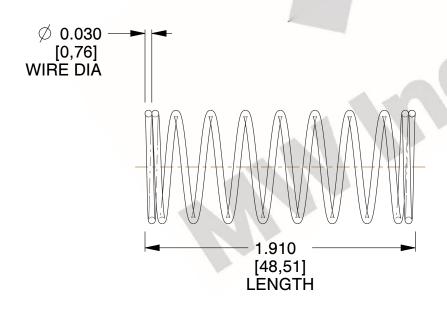

## **NOTES:**

Material : Hard Drawn
Finish : Glod Irridite

3. Ends: Closed

4. Total Coils: 10.000

5. Sugg. Max. Deflection: 0.960 (in)6. Sugg. Max. Load: 2.300 (lbs)

7. All Drawing Dimensions are in Inches [mm]