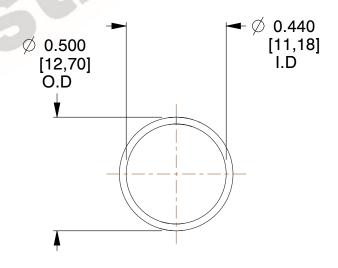

## **NOTES:**

Material : Hard Drawn
Finish : Glod Irridite

3. Ends: Closed

4. Total Coils: 10.000

5. Sugg. Max. Deflection: 0.960 (in)6. Sugg. Max. Load: 2.300 (lbs)

7. All Drawing Dimensions are in Inches [mm]