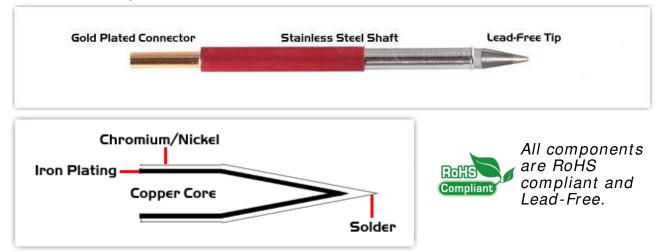

## Material Composition

<sup>1</sup> Easy Braid Co. tip cartridges will typically idle within a temperature range of +/-1.1°C. However, there is variation in idle temperature across tip geometries within an individual temperature series. Easy Braid Co. offers a wide variety of tip geometries from 0.25mm fine point tip to 5mm chisel. The length and geometry of a tip will have an influence on the tip idle temperature. To accurately measure idle temperature it will depend greatly on the measurement method, technique and equipment used. Two different methods or the use of alternative equipment will produce different test results.