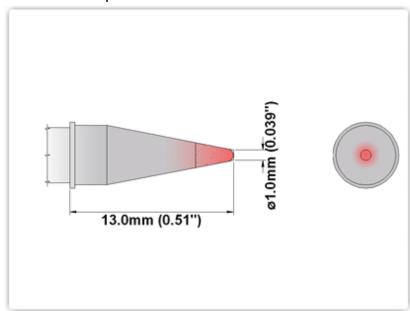

## ET80C010

Conical 1.00mm (0.04")

Tip Style: Conical

Tip Width: 1.00mm (0.04")
Tip Length: 13.00mm (0.51")

80 Type Cartridge<sup>1</sup>:

420°C - 475°C

RoHS Compliant<sup>2</sup> / Lead Free:

YES