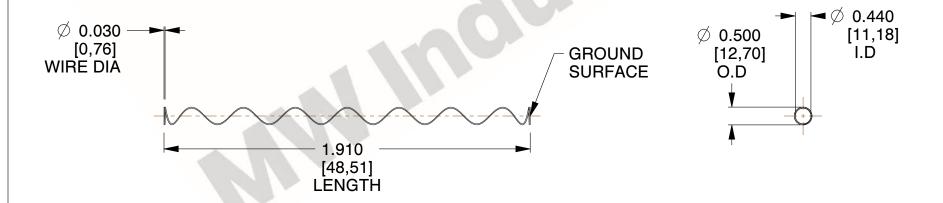

## **NOTES:**

1. Material : Spring Steel

2. Finish: Glod Irridite

3. Ends: Closed and Ground

4. Total Coils: 10.000

Sugg. Max. Deflection : 5.200 (in)
 Sugg. Max. Load : 2.300 (lbs)

7. All Drawing Dimensions are in Inches [mm]