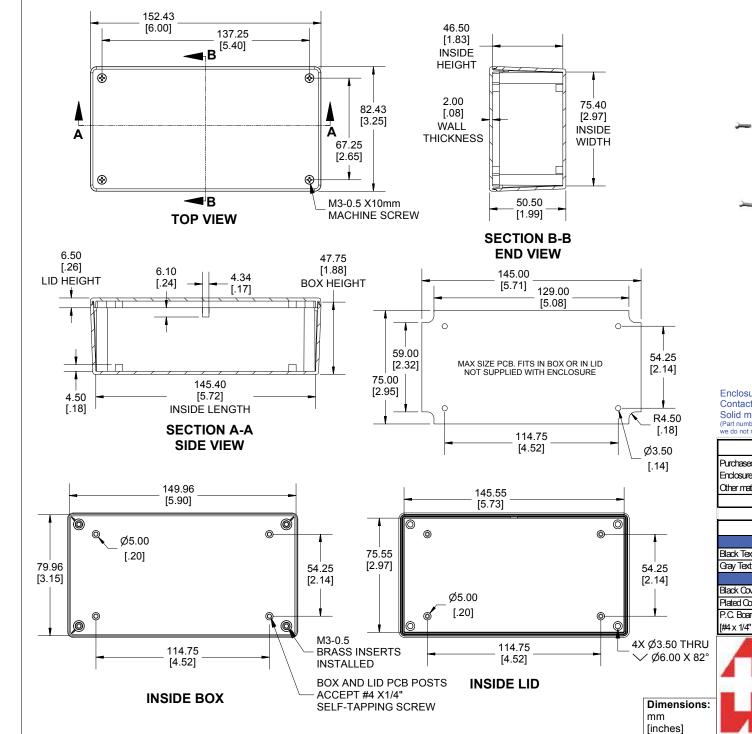

Enclosures can be Factory Modified (Milling, Drilling, Printing etc.) Contact Factory mjm@hammondmfg.com for quotes Solid models of this enclosure available in STEP or IGES. (Part number and text placement/orientation on our products are subject to change, we do not recommend using them as a locating reference for modification purposes)

| we do not recommend using them as a locating reference for modification purposes) |                       |
|-----------------------------------------------------------------------------------|-----------------------|
| NOTE                                                                              |                       |
| Purchased assembly includes box, lid, 4 cover screws and installed brass inserts. |                       |
| Enclosure molded from FRABS UL 94-V0 Plastic.                                     |                       |
| Other materials / colours available consult factory.                              |                       |
| Recommended Torque : (43-50) Ozf.in / (30-35) cN.m                                |                       |
|                                                                                   |                       |
| PART NUMBERS                                                                      |                       |
| 1591XXD Er                                                                        | closure               |
| Black Textured Enclosure                                                          | 1591XXDBK             |
| Gray Textured Enclosure                                                           | 1591XXDGY             |
| ACCESSORIES                                                                       |                       |
| Black Cover Screws [M3-0.5 X 10mm]                                                | 1591MS100BK (Pkg 100) |
| Plated Cover Screws [M3-0.5 X 10mm]                                               | 1591MS100 (Pkg 100)   |
| P.C. Board Screws                                                                 | 1593ATS50 (Pkg 50)    |
| [#4 x 1/4" self-tapping (6.4mm)]                                                  | 1593ATS100 (Pkg 100)  |
| HAMMOND                                                                           |                       |
| A MANUFACTURING.                                                                  |                       |
| <b>1</b> 591XXD                                                                   |                       |
| www.hammondmfg.com                                                                |                       |