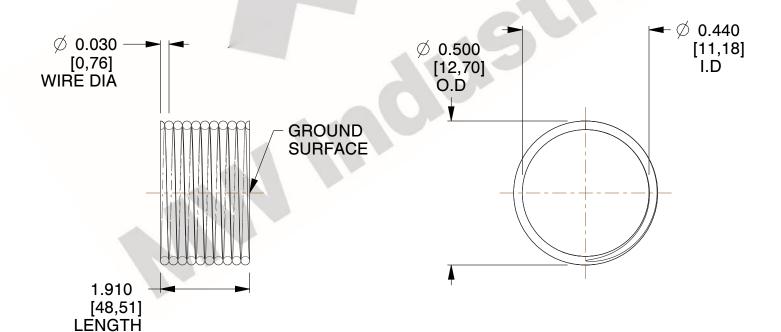

## **NOTES:**

1. Material : Music Wire 2. Finish : Glod Irridite

3. Ends: Closed and Ground

4. Total Coils: 10.000

Sugg. Max. Deflection: 0.220 (in)
 Sugg. Max. Load: 2.300 (lbs)

7. All Drawing Dimensions are in Inches [mm]