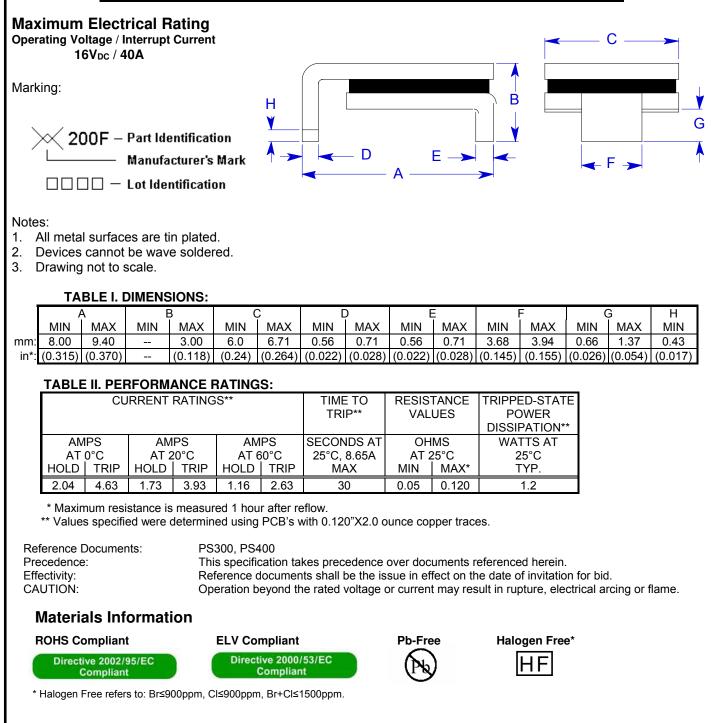

### PolySwitch® PTC Devices

**Overcurrent Protection Device** 

### PRODUCT: ASMD200F

DOCUMENT: SCD26583 REV LETTER: F REV DATE: JULY 26, 2016 PAGE NO.: 1 OF 2