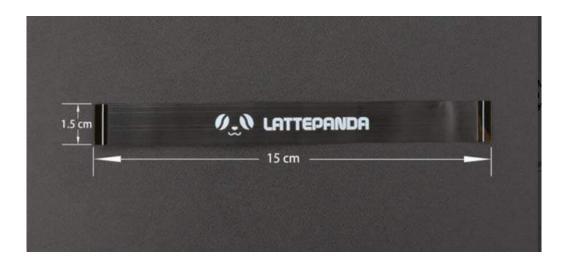

### SPECIFICATION

- Color: Black
- Pin Number: 30 Pin
- Compatibility: for LattePanda Alpha & Delta 7inch display
- Size: approx. 15x1.5cm/5.91x0.5inch
- Weight: approx. 1g