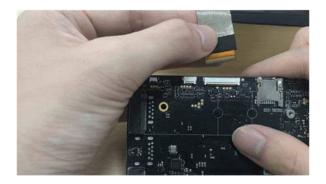

#### INTRODUCTION

The cable was specially designed for LattePanda Alpha & Delta 7inch eDP display. With high flexibility and ultra-thin design, it perfectly transmit the video signal.

LattePanda Alpha: Screen, Case & Streaming Cable

## FEATURES

• LattePanda eDP display cable, specially designed for LattePanda Alpha & Delta 7inch eDP display.

• Easy to install, 30pin 1mm Pitch interface and 11.81inch length for LattePanda Alpha and Delta eDP display, which is extremely soft and compact.