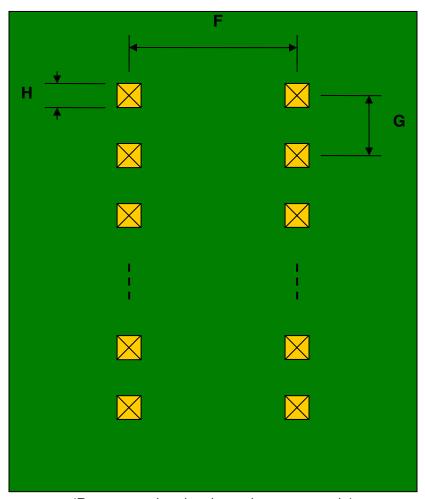

## TQFP-100/VQFP-100 to DIP-100 SMT Adapter (0.5 mm pitch, 14 x 14 mm body)

| DIMENSIONS |      |       |      |        |       |      |
|------------|------|-------|------|--------|-------|------|
| REF.       | mm   |       |      | inches |       |      |
|            | MIN. | TYP.  | MAX. | MIN.   | TYP.  | MAX. |
| Α          |      | 13.60 |      |        |       |      |
| A2         |      | 13.60 |      |        |       |      |
| В          |      | 2.00  |      |        |       |      |
| С          |      | 0.30  |      |        |       |      |
| D          |      | 0.20  |      |        |       |      |
| Е          |      | 0.50  |      |        |       |      |
| F          |      |       |      |        | 0.600 |      |
| G          |      |       |      |        | 0.100 |      |
| Н          |      |       |      |        | 0.025 |      |

## **Bottom View (DIP Pins)**

(Representative drawing only - not to scale)