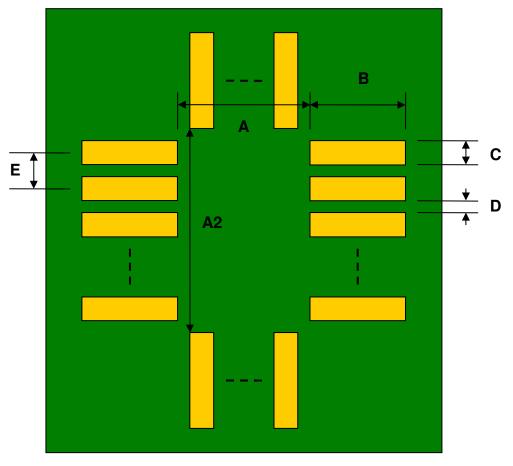

## TQFP-100/VQFP-100 to DIP-100 SMT Adapter (0.5 mm pitch, 14 x 14 mm body)

| DIMENSIONS |      |       |      |        |       |      |
|------------|------|-------|------|--------|-------|------|
| REF.       | mm   |       |      | inches |       |      |
|            | MIN. | TYP.  | MAX. | MIN.   | TYP.  | MAX. |
| Α          |      | 13.60 |      |        |       |      |
| A2         |      | 13.60 |      |        |       |      |
| В          |      | 2.00  |      |        |       |      |
| С          |      | 0.30  |      |        |       |      |
| D          |      | 0.20  |      |        |       |      |
| Е          |      | 0.50  |      |        |       |      |
| F          |      |       |      |        | 0.600 |      |
| G          |      |       |      |        | 0.100 |      |
| Н          |      |       |      |        | 0.025 |      |

## **Top View (SMT Footprint)**

(Representative drawing only - not to scale)