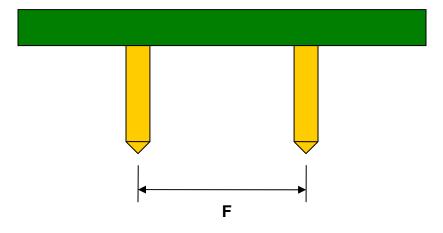

## TQFP-100/VQFP-100 to DIP-100 SMT Adapter (0.5 mm pitch, 14 x 14 mm body)

| DIMENSIONS |      |       |      |        |       |      |
|------------|------|-------|------|--------|-------|------|
| REF.       | mm   |       |      | inches |       |      |
|            | MIN. | TYP.  | MAX. | MIN.   | TYP.  | MAX. |
| Α          |      | 13.60 |      |        |       |      |
| A2         |      | 13.60 |      |        |       |      |
| В          |      | 2.00  |      |        |       |      |
| С          |      | 0.30  |      |        |       |      |
| D          |      | 0.20  |      |        |       |      |
| Е          |      | 0.50  |      |        |       |      |
| F          |      |       |      |        | 0.600 |      |
| G          |      |       |      |        | 0.100 |      |
| Н          |      |       |      |        | 0.025 |      |

## Side View (DIP Pins)

(Representative drawing only - not to scale)