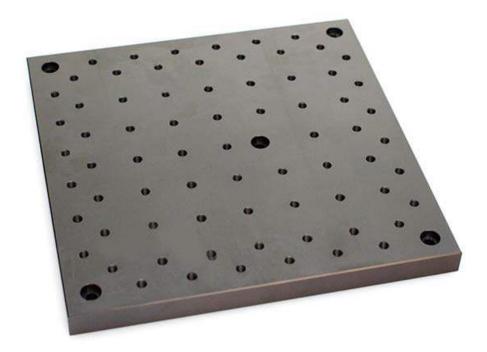

## Nomad Threaded Table

TOL-14794

If you need more ways to hold material in your Nomad, this Threaded Table provides you with plenty of connection points. Each Nomad Threaded Table is approximately 8in by 8in ( $\sim$ 203mm by  $\sim$ 203mm) and 1/2" (12.7mm) thick and contains 72 M6x1 threaded holes. With as many connection points that the threaded table has, you will have plenty of possible configurations to mill and fabricate with!

The Nomad Threaded Table comes with the table and five M6 screws to attach it to your Nomad 883 Pro.