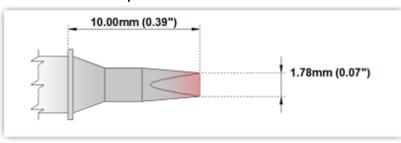

## **Technical Specifications**

EBM7CH176

Chisel 30° 1.78mm (0.07")

Tip Style: Chisel 30°
Tip Width: 1.78mm (0.07")
Tip Length: 10.00mm (0.39")

700°F Type Cartridge<sup>1</sup>:

RoHS Compliant<sup>2</sup> / Lead Free: