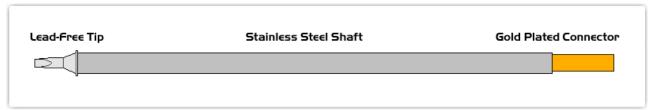

## **Technical Specifications**

EBM7CH176

Chisel 30° 1.78mm (0.07")

Tip Style: Chisel 30°
Tip Width: 1.78mm (0.07")
Tip Length: 10.00mm (0.39")

700°F Type Cartridge<sup>1</sup>:

RoHS Compliant<sup>2</sup> / Lead Free:

Equivalent to:

For Use With:

350°C - 398°C

YES

STTC-137

EB-9000S