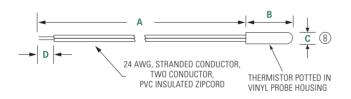

#### **Dimensions**

## Part Numbering System

Note: Not all combinations of Part Number codes are available. Contact Littelfuse for details.

Dimensions in inches.

| Α       | В        | С        | D        |  |
|---------|----------|----------|----------|--|
| 12.0"   | 0.580"   | 0.225"   | 0.250"   |  |
| ± 1.00" | ± 0.100" | ± 0.040" | ± 0.070" |  |