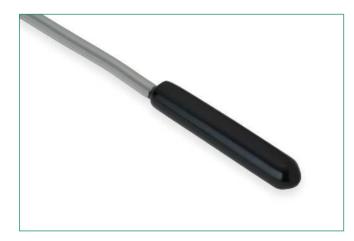

## Description

Littelfuse offers Plastic probe assemblies suitable for a wide range of temperature sensing applications. If the dimensions and electrical characteristics on this product won't work for your requirements, please contact us for further assistance.

#### **Features**

- High Accuracy
- PVC Insulated Zip Cord
- 105°C Max Operating Temperature