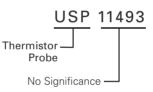

## **Thermistor Probes and Assemblies** Plastic

# **USP11493** Thermistor Probe



#### **Dimensions**



## Description

Littelfuse offers Plastic probe assemblies suitable for a wide range of temperature sensing applications. If the dimensions and electrical characteristics on this product won't work for your requirements, please contact us for further assistance.

#### **Features**

- High Accuracy
- PVC Insulated Zip Cord
- 105°C Max Operating Temperature

## Part Numbering System



Note: Not all combinations of Part Number codes are available. Contact Littelfuse for details.

Dimensions in inches.

| Α       | В        | С        | D        |  |
|---------|----------|----------|----------|--|
| 12.0"   | 0.580"   | 0.225"   | 0.250"   |  |
| ± 1.00" | ± 0.100" | ± 0.040" | ± 0.070" |  |

#### **Specifications**

| Part<br>Number | Resistance Ohms<br>@25°C | Accuracy<br>(±°C) 0-70°C | R-T<br>Curve | Temperature<br>Coefficient<br>(% / °C) @ 25°C | Beta (K)<br>0-50°C | Temperature<br>Rating (°C)) |
|----------------|--------------------------|--------------------------|--------------|-----------------------------------------------|--------------------|-----------------------------|
| USP11493       | 2252                     | 0.1                      | J            |