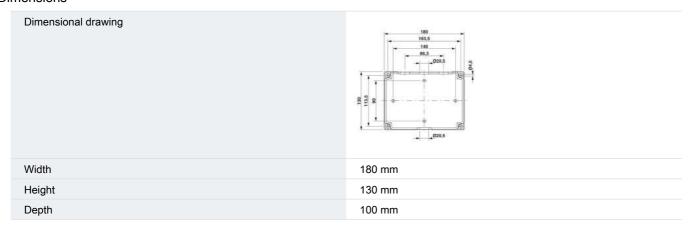

antity               | 1 pc                |
| Product key                          | BH916X              |
| Catalog page                         | Page 647 (C-3-2019) |
| GTIN                                 | 4055626083841       |
| Weight per piece (including packing) | 808.9 g             |
| Weight per piece (excluding packing) | 765 g               |
| Customs tariff number                | 85371098            |
| Country of origin                    | IN                  |



3002001

https://www.phoenixcontact.com/pc/products/3002001

## Technical data

#### Product properties

| Product type               | Terminal box |
|----------------------------|--------------|
| Insulation characteristics |              |
| Protection class           | II           |

#### **Dimensions**



#### Material specifications

| Color                                  | gray                       |
|----------------------------------------|----------------------------|
| Material                               | ABS                        |
| Flammability rating according to UL 94 | UL-94 HB                   |
| Seal material                          | Silicon                    |
| Type of insulation                     | Full protective insulation |
| Components                             | halogen-free               |

#### Mechanical properties

#### General

| Type of locking (GRP) | Screw-on cover Phillips-Recess |
|-----------------------|--------------------------------|
|-----------------------|--------------------------------|

#### Environmental and real-life conditions