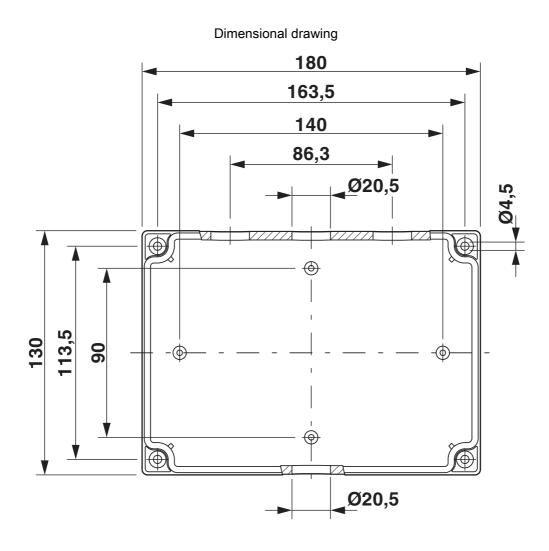

------------|

#### Environmental and real-life conditions

#### Ambient conditions

| 7 tilibletit temperature (operation) | Ambient temperature (operation) | -25 °C 60 °C |
|--------------------------------------|---------------------------------|--------------|
|--------------------------------------|---------------------------------|--------------|

## Mounting

| Assembly instructions Screw connection in housing base | Assembly instructions | Screw connection in housing base |
|--------------------------------------------------------|-----------------------|----------------------------------|
|--------------------------------------------------------|-----------------------|----------------------------------|



3002001

https://www.phoenixcontact.com/pc/products/3002001

## Drawings





3002001

https://www.phoenixcontact.com/pc/products/3002001

## **Approvals**

To download certificates, visit the product detail page: https://www.phoenixcontact.com/pc/products/3002001



EAC

Approval ID: RU C-DE.A\*30.B.01742



**EAC** 

Approval ID: RU C-DE.BL08.B.00582



3002001

https://www.phoenixcontact.com/pc/products/3002001

## Classifications

#### **ECLASS**

|        | ECLASS-11.0 | 27180101 |  |
|--------|-------------|----------|--|
|        | ECLASS-12.0 | 27180101 |  |
|        | ECLASS-13.0 | 27180101 |  |
| ETIM   |             |          |  |
|        | ETIM 8.0    | EC000261 |  |
| UNSPSC |             |          |  |
|        | UNSPSC 21.0 | 31261500 |  |

Phoenix Contact 2023 @ - all rights reserved https://www.phoenixcontact.com

PHOENIX CONTACT GmbH & Co. K