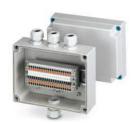

Junction box, With 20 terminal blocks, 2.5 mm<sup>2</sup> with push-in technology, material: ABS, gray, 180 mm x 130 mm, type of locking: Screw-on cover

## Your advantages

- · Terminal box with cover and pre-assembled terminal strip
- · Fast wiring without the need for additional components