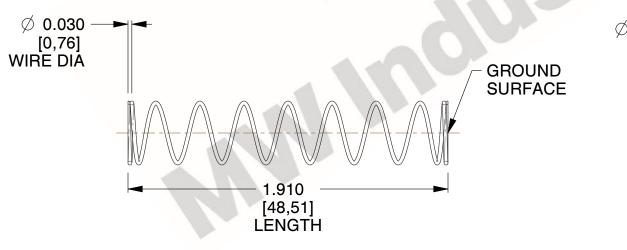

## **NOTES:**

1. Material: Stainless Steel

2. Finish: Glod Irridite

3. Ends: Closed and Ground

4. Total Coils: 10.000

Sugg. Max. Deflection: 0.710 (in)
Sugg. Max. Load: 2.300 (lbs)

7. All Drawing Dimensions are in Inches [mm]

SCALE

1.333

COMPONENT

11772

COMPRESSION SPRINGS

UNIT

**SPRINGS** 

INCH [mm]