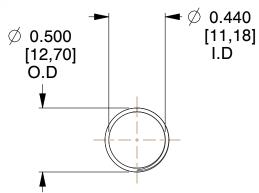

## **NOTES:**

1. Material: Stainless Steel

2. Finish: Glod Irridite

3. Ends: Closed and Ground

4. Total Coils: 10.000

Sugg. Max. Deflection: 0.710 (in)
Sugg. Max. Load: 2.300 (lbs)

7. All Drawing Dimensions are in Inches [mm]

SCALE

1.333

COMPONENT

11772

COMPRESSION SPRINGS

UNIT

**SPRINGS** 

INCH [mm]