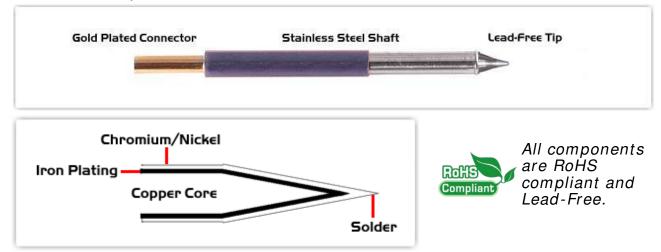

## Material Composition

<sup>1</sup> Easy Braid Co. tip cartridges will typically idle within a temperature range of +/-1.1°C. However, there is variation in idle temperature across tip geometries within an individual temperature series. Easy Braid Co. offers a wide variety of tip geometries from 0.25mm fine point tip to 5mm chisel. The length and geometry of a tip will have an influence on the tip idle temperature. To accurately measure idle temperature it will depend greatly on the measurement method, technique and equipment used. Two different methods or the use of alternative equipment will produce different test results.