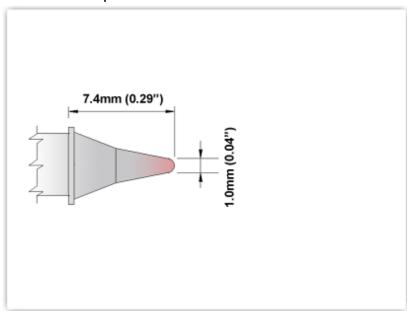

## ETM60CP303

Conical Sharp 1.0mm (0.04")

Tip Style: Conical Sharp
Tip Width: 1.00mm (0.04")
Tip Length: 7.40mm (0.29")

60 Type Cartridge<sup>1</sup>: 325°C - 358°C

RoHS Compliant<sup>2</sup> / Lead Free: YES