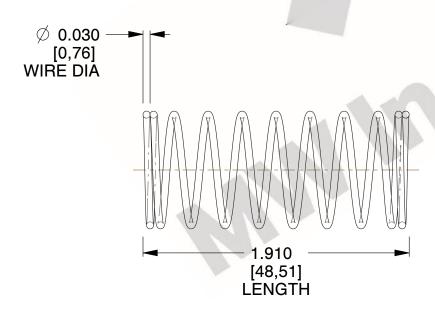

## **NOTES:**

1. Material: Stainless Steel

2. Finish: Glod Irridite

3. Ends: Closed

4. Total Coils: 10.000

Sugg. Max. Deflection: 0.470 (in)
 Sugg. Max. Load: 2.300 (lbs)

7. All Drawing Dimensions are in Inches [mm]