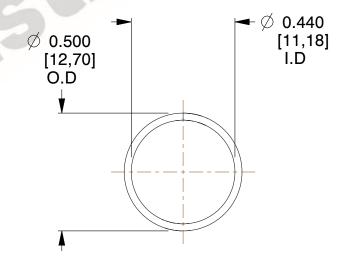

## **NOTES:**

1. Material: Stainless Steel

2. Finish: Glod Irridite

3. Ends: Closed

4. Total Coils: 10.000

Sugg. Max. Deflection: 0.470 (in)
 Sugg. Max. Load: 2.300 (lbs)

7. All Drawing Dimensions are in Inches [mm]