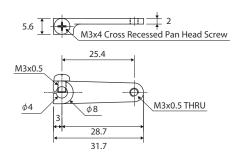

05 (IV) |
| Ratchet             |        |          | 14        | KZ-305 (I) | KZ-305 (II) | KZ-305 (III) | KZ-305 (IV) |

# Specifications

| Reset            | None    |          | IP Rating                                 | IP40          | Compliance |           | RoHS                |  |
|------------------|---------|----------|-------------------------------------------|---------------|------------|-----------|---------------------|--|
| Operating Torque |         |          | KZ-105 KZ-205 : 0.5mN·m / KZ-305 : 10mN·m |               |            |           |                     |  |
| Operating Temp   | erature | -5 - +40 | °C (Non-Freezing)                         | Operating Hui | midity     | 35 - 85%R | RH (Non-Condensing) |  |

#### Dimensions



#### Lever included in KZ-305