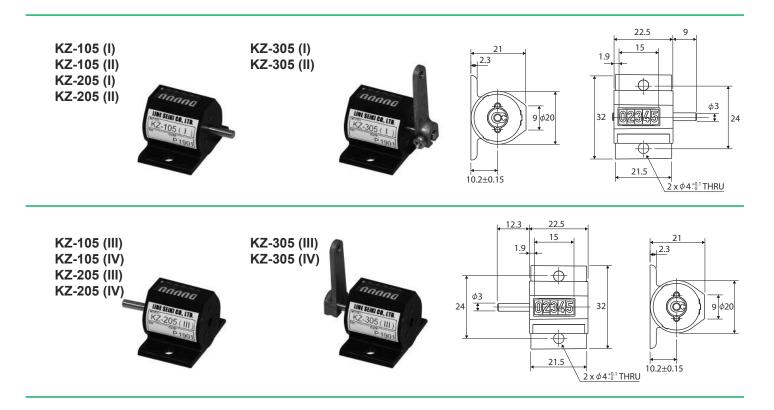

## Model Selection

| Type                | Digits | Figures  | Weight(g) | Type (I)   | Type (II)   | Type (III)   | Type (IV)   |
|---------------------|--------|----------|-----------|------------|-------------|--------------|-------------|
| Revolution          | 5      | 4.2mm(H) | 10        | KZ-105 (I) | KZ-105 (II) | KZ-105 (III) | KZ-105 (IV) |
| <b>Direct Drive</b> |        |          | 10        | KZ-205 (I) | KZ-205 (II) | KZ-205 (III) | KZ-205 (IV) |
| Ratchet             |        |          | 14        | KZ-305 (I) | KZ-305 (II) | KZ-305 (III) | KZ-305 (IV) |

#### Dimensions

#### Lever included in KZ-305