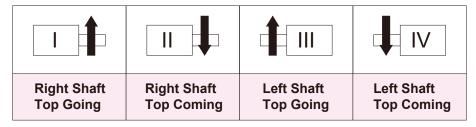

rs, Switchgear, Gaming Machines, and many more. When the space for mounting is extremely limited, KZ Series will be your ideal partner for counting as it fits anywhere thanks to its microminiature structure.

From 3 types, you can select the most appropriate actuation method for

your own application: Revolution, Direct Drive and Ratchet.



# Count Type

#### **Revolution Counter**

Adds 1 count for every complete revolution of the shaft.

Count Speed: 1000 revolutions / minute

#### **Direct Drive Counter**

Adds 10 counts for every complete revolution (1 count / 1/10 shaft revolution) of the shaft.

Count Speed: 100 revolutions / minute

#### **Ratchet Counter**

Adds 1 count for each 40 - 45° actuation of lever.

Count Speed: 500 counts / minute

#### Count Direction / Shaft Position



## Model Selection

| Type                | Digits | Figures  | Weight(g) | Type (I)   | Type (II)   | Type (III)   | Type (IV)   |
|---------------------|--------|----------|-----------|------------|-------------|--------------|-------------|
| Revolution          | 5      | 4.2mm(H) | 10        | KZ-105 (I) | KZ-105 (II) | KZ-105 (III) | KZ-105 (IV) |
| <b>Direct Drive</b> |        |          | 10        | KZ-205 (I) | KZ-205 (II) | KZ-205 (III) | KZ-205 (IV) |
| Ratchet             |        |          | 14        | KZ-305 (I) | KZ-305 (II) | KZ-305 (III) | KZ-305 (IV) |

# Specifications

| Reset            | None    |          | IP Rating                                 | IP40          | Compliance |           | RoHS                |  |
|------------------|---------|----------|------